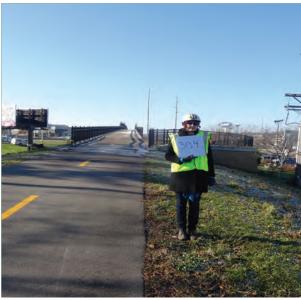

### **Placement Notes**

Place under existing BIKE LANE sign panel

See Photo and

**Placement Notes** 

### Location

On Post Road

At Cannonball Path

### **Installation Details**

Assembly Type Streetname

Jurisdiction Madison

Post Existing

Other Assemblies Bike/Ped Crossing Sign

Sign Facing West

Post Distance off Pavement 3 ft from curb

Distance from Intersection 5 ft from path

### **Placement Notes**

**Existing Assembly to Remain** 