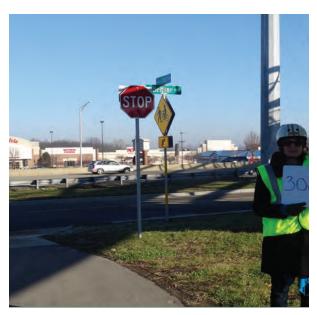

### Location

On Post Road

At Cannonball Path

### **Installation Details**

Assembly Type Streetname

Jurisdiction Madison

Post Existing

Other Assemblies Bike/Ped Crossing Sign

Sign Facing West

Post Distance off Pavement 3 ft from curb

Distance from Intersection 5 ft from path

### **Placement Notes**

**Existing Assembly to Remain** 