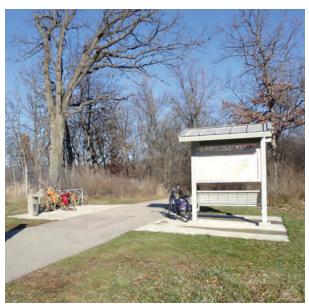

#### Location

On Cannonball Path

At Arboretum Spur

#### **Installation Details**

Kiosk Type Kiosk Map, rest area

Jurisdiction City of Madison

**Existing or Proposed** Existing

Other Amenities Bike racks, bench, water

fountain

Sign Facing South

Distance off Pavement 20 ft north of path

Distance from Intersection 0 ft

#### **Placement Notes**

Map is difficult to read due to fogging and condensation.