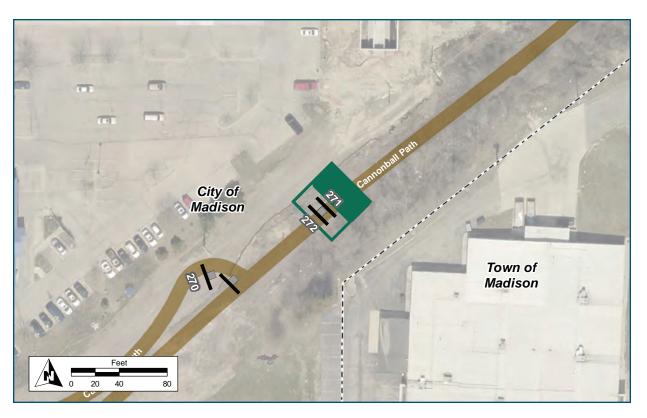

# **Assembly ID: 285** W Beltlin existing ntage Rd

### Location

On Cannonball Path

At W Beltline Frontage Road

### **Installation Details**

Assembly Type Path Exit

Jurisdiction City of Madison

Post Existing

Other Assemblies Perpendicular to yellow

diamond path crossing

warning sign

Sign Facing North

Post Distance off Pavement 4 ft from curb

Distance from Intersection 5 ft from ramp

## On Cannonball Path At North of Overpass Installation Details Assembly Type Confirmation Jurisdiction City of Madison Post New Other Assemblies Back to Back with #271 Sign Facing Southwest Post Distance off Pavement 4 ft Distance from Intersection 50 ft from path junction Placement Notes