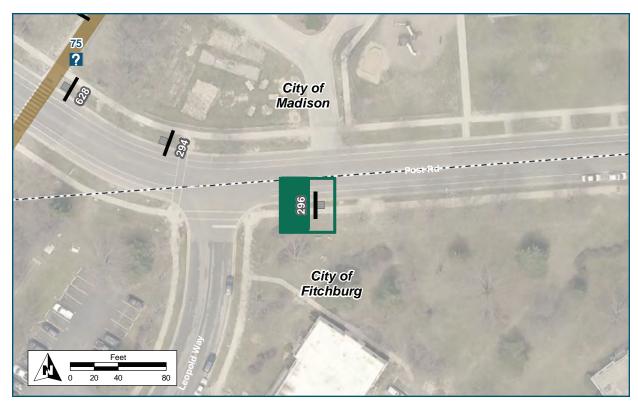

| On                         | Cannonball Path        |
|----------------------------|------------------------|
| At                         | South of Post Road     |
| Installation Details       |                        |
| Assembly Type              | Decision               |
| Jurisdiction               | City of Madison        |
| Post                       | New                    |
| Other Assemblies           | Back to back with #298 |
| Sign Facing                | Southwest              |
| Post Distance off Pavement | 4 ft                   |
| Distance from Intersection | 50-60 ft from sidewalk |
| Placement Notes            |                        |
|                            |                        |

### Assembly ID: 298 Madison

Trail Pass Not Required

Capital City Trail 🚵 🋪

0.7 mi 4 min

Dunn's Marsh 2 mi Roundabout 12 min

0 0

### On Cannonball Path At South of Post Road Installation Details Assembly Type Confirmation Jurisdiction City of Madison Post New Other Assemblies Back to Back with #301 Sign Facing Northwest Post Distance off Pavement 4 ft Distance from Intersection 50-60 ft from sidewalk Placement Notes