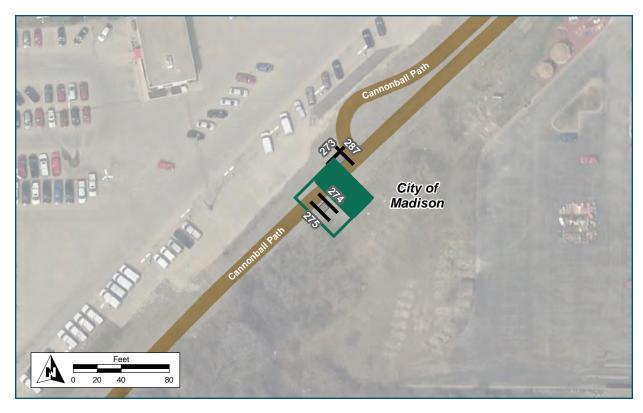

### Location

On Cannonball Path

At South of Overpass

### **Installation Details**

Assembly Type Decision

Jurisdiction City of Madison

Post New

Other Assemblies Perpendicular to #273

Sign Facing Northeast

Post Distance off Pavement 4 ft from path

Distance from Intersection 4 ft from path junction

### **Placement Notes**

Place the post so that it will be visible to a bicyclist on the bridge, 100 ft from the sign.

## On Cannonball Path At South of Overpass Installation Details Assembly Type Decision Jurisdiction City of Madison Post New Other Assemblies Perpendicular to #287 Sign Facing Northwest Post Distance off Pavement 4 ft from path Distance from Intersection 4 ft from path junction Placement Notes