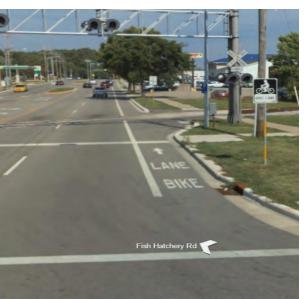

### Location

On Post Road

At Cannonball Path

### **Installation Details**

Assembly Type Streetname

Jurisdiction Madison

Post Existing

Other Assemblies Bike/Ped Crossing Sign

Sign Facing West

Post Distance off Pavement 3 ft from curb

Distance from Intersection 5 ft from path

### **Placement Notes**

**Existing Assembly to Remain** 