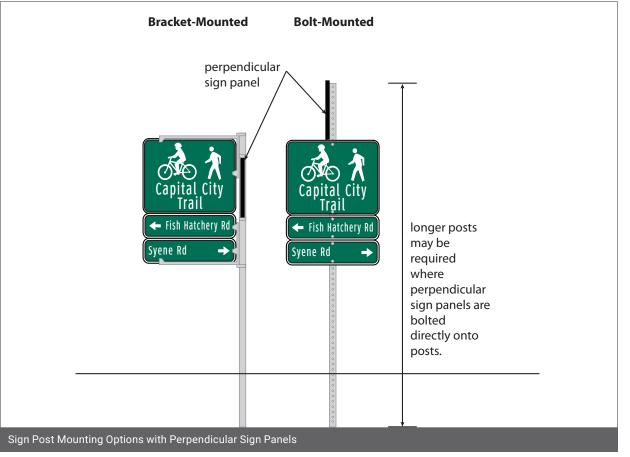

## Shared-Use Path Installation

Posts of 10' in height can usually accommodate an identification panel with two fingerboard panels. This height will allow for the installation of supplementary signs while maintaining a minimum 4' height as measured from the height of the shared use path to the bottom edge of the bottom sign.

It is common on shared-use paths for two sign assemblies to be mounted on the same sign post. If signs are mounted perpendicularly using standard bolts, longer posts may be required. Alternatively, jurisdictions may consider the use of wing brackets to allow two or more signs to be mounted perpendicularly at the same height.