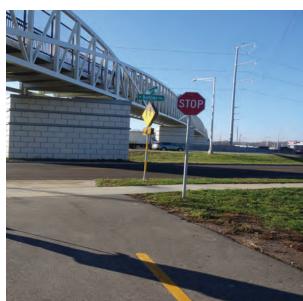

## On Cannonball Path At North of Overpass Installation Details Assembly Type Confirmation Jurisdiction City of Madison Post New Other Assemblies Back to Back with #271 Sign Facing Southwest Post Distance off Pavement 4 ft Distance from Intersection 50 ft from path junction Placement Notes

# **Assembly ID: 271**

- ♠ Fitchburg
- ↑ Capital City Trail 🚴 🛪

# W Beltline Frontage Rd

000000000

### Location

On Cannonball Path

At North of Overpass

### **Installation Details**

Assembly Type Decision

Jurisdiction City of Madison

Post New

Other Assemblies Back to Back with #272

Sign Facing Northwest

Post Distance off Pavement 4 ft

**Distance from Intersection** 50 ft from path junction