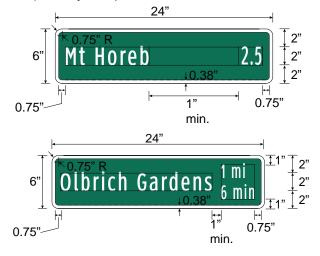

#### **Sign Dimensions**

#### **Fingerboards**

- 6", 9", or 12" tall x 24" wide
- · Highway Gothic font with 2" capital letter height.
- Use upper and lower case for text
- Standard horizontal spacing between the main elements of a fingerboard (arows, text, symbols, and distance) is one inch (1"); the recommended minimum spacing is 3/4".

#### **Fingerboard Arrow Panel (FB-A)**

- · Shows destination name and directional arrows
- Place left and through arrows on the far left of the sign; place right arrows on the far right

#### **Fingerboard Distance Panel (FB-D)**

Shows destination name and distance (and optionally, time)

#### **Fingerboard Navigation Aid Panel (FB-NA)**

- Combines the FB-A or FB-D panels with supplementary information to help cyclists use preferred route
- Green text on white background
- Center text, except when accompanied by an arrow, in which case it should be justified to the opposite side of the arrow