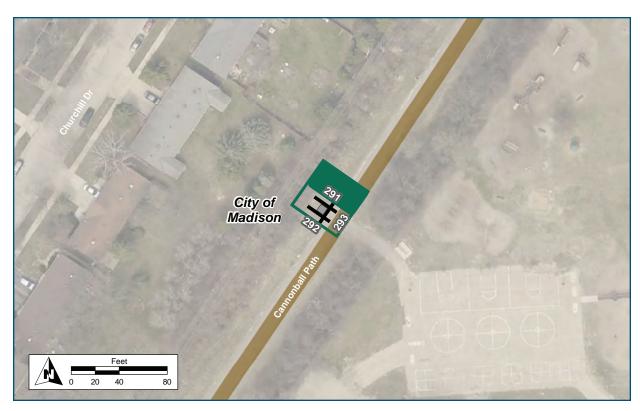

| Location                   |                                                    |
|----------------------------|----------------------------------------------------|
| On                         | Cannonball Path                                    |
| At                         | Leopold Elementary path                            |
| Installation Details       |                                                    |
| Assembly Type              | Decision                                           |
| Jurisdiction               | City of Madison                                    |
| Post                       | New                                                |
| Other Assemblies           | Back to Back with #291,<br>Perpendicular with #293 |
| Sign Facing                | Southwest                                          |
| Post Distance off Pavement | 4 ft west of path                                  |
| Distance from Intersection | 0 ft                                               |
| Placement Notes            |                                                    |
|                            |                                                    |
|                            |                                                    |

| On                         | Cannonball Path                  |
|----------------------------|----------------------------------|
| At                         | Leopold Elementary Path          |
| Installation Details       |                                  |
| Assembly Type              | Decision                         |
| Jurisdiction               | City of Madison                  |
| Post                       | New                              |
| Other Assemblies           | Perpendicular with #291 and #292 |
| Sign Facing                | Southeast                        |
| Post Distance off Pavement | 4 ft west of path                |
| Distance from Intersection | 0 ft                             |
| Placement Notes            |                                  |

| Location                   |                         |
|----------------------------|-------------------------|
| On                         | Cannonball Path         |
| At                         | Leopold Elementary path |
| Installation Details       |                         |
| Assembly Type              | Decision                |
| Jurisdiction               | City of Madison         |
| Post                       | New                     |
| Other Assemblies           | Back to Back with #292, |
|                            | Perpendicular with #293 |
| Sign Facing                | Northwest               |
| Post Distance off Pavement | 4 ft west of path       |
| Distance from Intersection | 0 ft                    |
| Placement Notes            |                         |
|                            |                         |