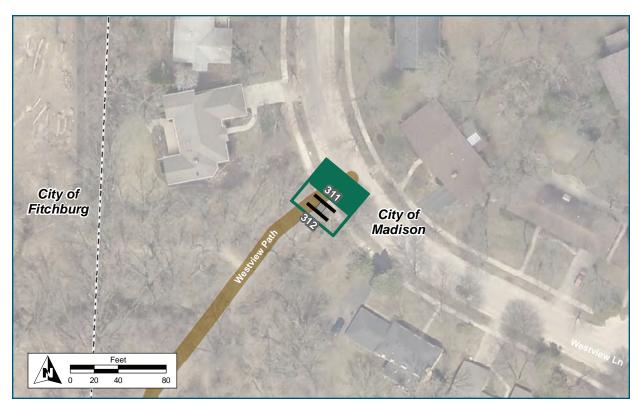

# On Cannonball Spur At Westview Lane Installation Details Assembly Type Path Exit Jurisdiction City of Madison Post Existing Other Assemblies Back to Back with #311 Sign Facing Southeast Post Distance off Pavement Existing 2 ft Distance from Intersection Existing 2 ft from sidewalk Placement Notes Place under existing street name sign

### Location

On Cannonball Spur

At Westview Lane

### **Installation Details**

Assembly Type Path Access

Jurisdiction City of Madison

Post New

Other Assemblies Back to Back with #312

Sign Facing Northeast

Post Distance off Pavement Existing 2 ft

**Distance from Intersection** Existing 2 ft from sidewalk.

### **Placement Notes**

Place under existing street name sign, and above "MOTOR DRIVEN VEHICLES PROHIBITED" sign.

♠ Beltline Overpass

Capital City Trail 🚵 オ