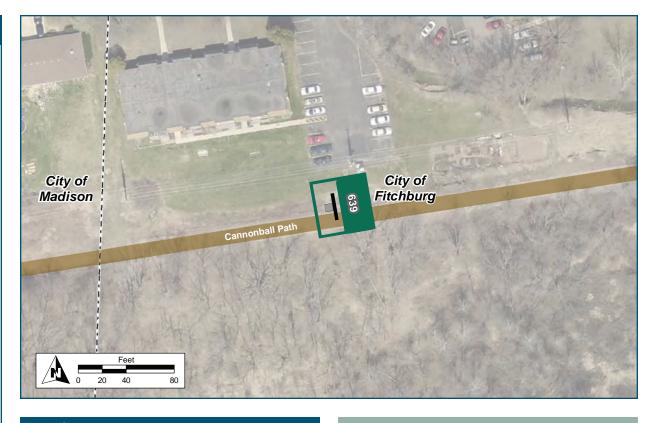

#### **Installation Details**

Assembly Type Confirmation

Jurisdiction Fitchburg

Post New

Other Assemblies None

Sign Facing West

Post Distance off Pavement 5 ft north of path

**Distance from Intersection** 900-1,000 ft East of Bicycle roundabout

Tourid

#### **Placement Notes**

- ↑ Seminole Hwy
- ♠ Beltline Overpass
- ← Crescent Rd