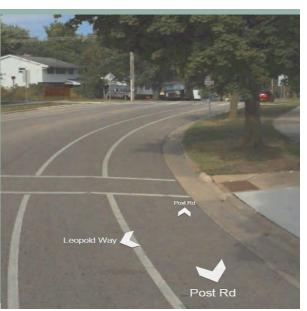

### Location

On Post Road

At Cannonball Path

### **Installation Details**

Assembly Type Confirmation

Jurisdiction Fitchburg

Post Existing

Other Assemblies Pedestrian Crossing Sign

Sign Facing West

Post Distance off Pavement 4 ft from curb

Distance from Intersection 60 ft from Leopold Way

### **Placement Notes**

Place under existing BIKE LANE sign panel

See Photo and

**Placement Notes** 