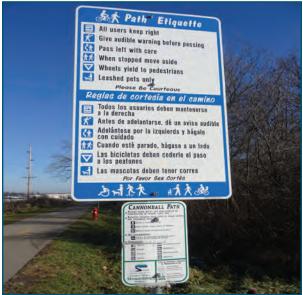

### On Cannonball Path At North of Greenway View Installation Details Assembly Type Existing Etiquette Jurisdiction City of Madison Post Existing Other Assemblies None Sign Facing Southwest Post Distance off Pavement 3-5 ft Distance from Intersection 50-70 ft Placement Notes

Remove allowed uses panel (says ordinary biking not

recommended)