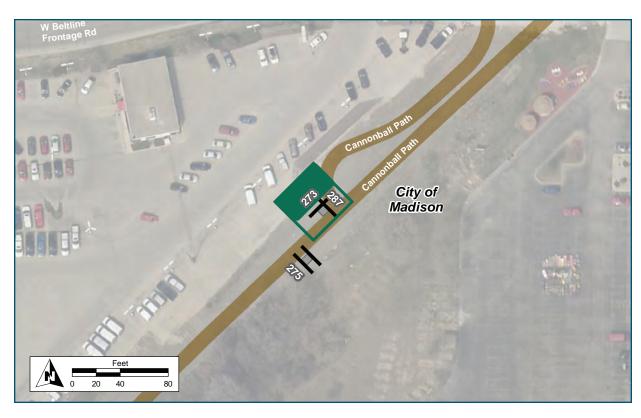

### Location

On Cannonball Path

At South of Overpass

### **Installation Details**

Assembly Type Decision

Jurisdiction City of Madison

Post New

Other Assemblies Perpendicular to #273

Sign Facing Northeast

Post Distance off Pavement 4 ft from path

Distance from Intersection 4 ft from path junction

### **Placement Notes**

Place the post so that it will be visible to a bicyclist on the bridge, 100 ft from the sign.

## On Cannonball Path At South of Overpass Installation Details Assembly Type Decision Jurisdiction City of Madison Post New Other Assemblies Perpendicular to #287 Sign Facing Northwest Post Distance off Pavement 4 ft from path Distance from Intersection 4 ft from path junction Placement Notes