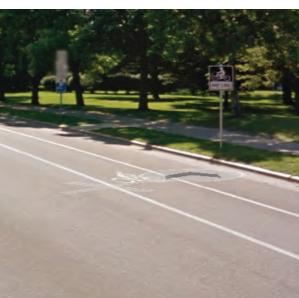

### Kiosk ID: 75

See Photo and

**Placement Notes** 

### Location

On Cannonball Path

At North of Post Road

### **Installation Details**

Kiosk Type Map Kiosk

Jurisdiction City of Madison

**Existing or Proposed** Existing

Other Amenities None

Sign Facing West

Distance off Pavement 4 ft

Distance from Intersection 5 ft north of sidewalk

### **Placement Notes**

Existing Kiosk Map to Remain