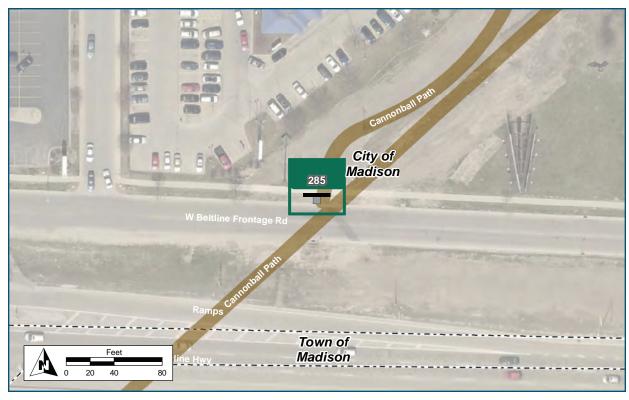

# **Assembly ID: 285** W Beltlin existing ntage Rd

### Location

On Cannonball Path

At W Beltline Frontage Road

### **Installation Details**

Assembly Type Path Exit

Jurisdiction City of Madison

Post Existing

Other Assemblies Perpendicular to yellow

diamond path crossing

warning sign

Sign Facing North

Post Distance off Pavement 4 ft from curb

Distance from Intersection 5 ft from ramp