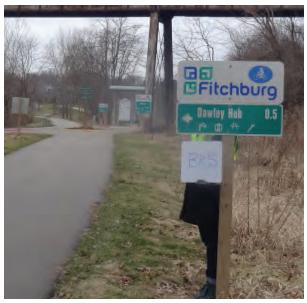

#### **Sign Assembly Detail Sheet**

Each Sign Assembly Detail Sheet displays the Assembly Identification code at the top, an image of the sign assembly as it should look mounted to the post, a map of the assembly location, and placement information. Most Detail Sheets also include a photo of the approximate location to aid in placement.

#### **Judgement Required**

This sign plan does not provide full engineering documents for each sign placement and installation. The sign placement locations in this guide were made using a combination of aerial satellite images, Google Street View, and field work. Therefore, the locations for each sign assembly are rough estimates.