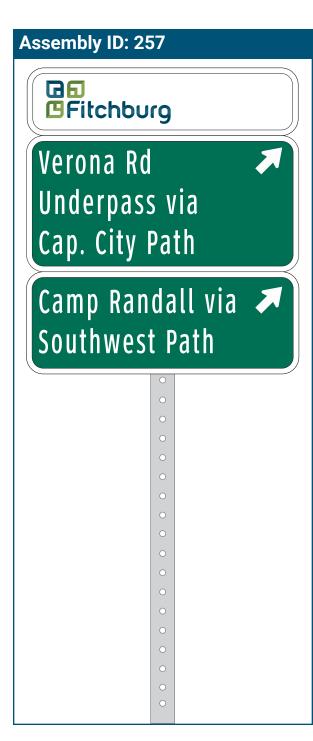

#### Location

On Cannonball Path

At East of Bicycle Roundabout

#### **Installation Details**

Assembly Type Decision

Jurisdiction Fitchburg

Post Existing

Other Assemblies None

Sign Facing West

Post Distance off Pavement 4 ft

Distance from Intersection About 100 ft E of roundabout

#### **Placement Notes**

Replace Existing Assembly with Proposed

Panels.

In 300 Feet

- Seminole Mtb
  Trails
- Belleville via
  Badger State Trl