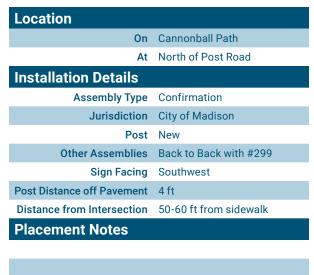

### Location

On Cannonball Path

At North of Post Road

### **Installation Details**

Kiosk Type Map Kiosk

Jurisdiction City of Madison

**Existing or Proposed** Existing

Other Amenities None

Sign Facing West

Distance off Pavement 4 ft

Distance from Intersection 5 ft north of sidewalk

### **Placement Notes**

Existing Kiosk Map to Remain