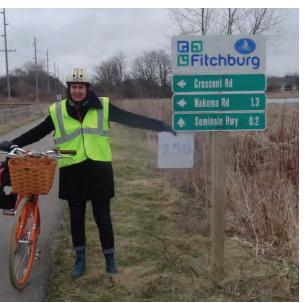

#### Location

On Cannonball Path

At West of Seminole Highway

#### **Installation Details**

Assembly Type Decision

Jurisdiction Fitchburg

Post Existing

Other Assemblies None

Sign Facing West

Post Distance off Pavement 5 ft from path

Distance from Intersection About 100 ft West of

Seminole Highway

#### **Placement Notes**

Eventually Replace Existing Assembly with Proposed

Assembly

- ♠ Dunn's Marsh Bike Roundabout
- ↑ Seminole Mtb Trails

UW Arboretum → West Entrance