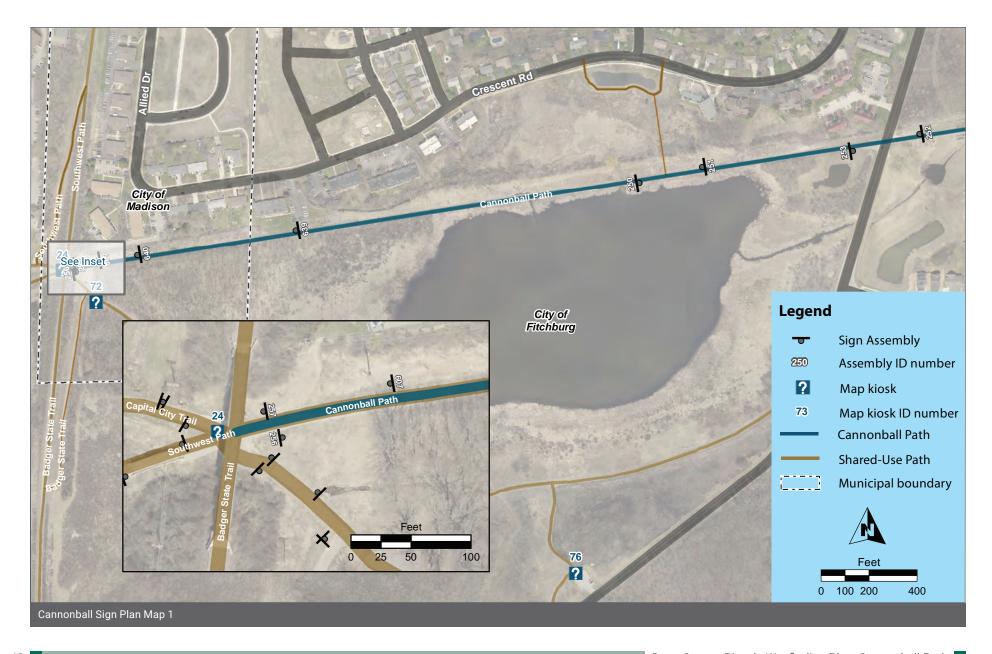

#### **Plan Maps**

The following 4 pages show the wayfinding sign plan for the entire Cannonball Path corridor. Sign Assemblies are labeled with their Assembly ID number. The symbols are rotated to show the direction the sign assembly should be facing, so that the "post" symbol is shown behind the sign "panel" symbol.