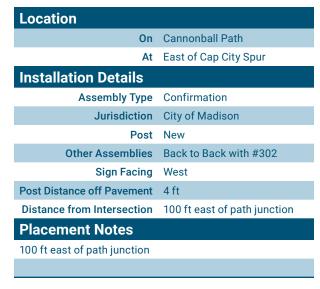

### On Cannonball Path At East of Cap City Spur Installation Details Assembly Type Decision Jurisdiction City of Madison Post New Other Assemblies Back to Back with #303 Sign Facing East Post Distance off Pavement 4 ft Distance from Intersection 100 ft east of path junction Placement Notes 100 ft east of path junction