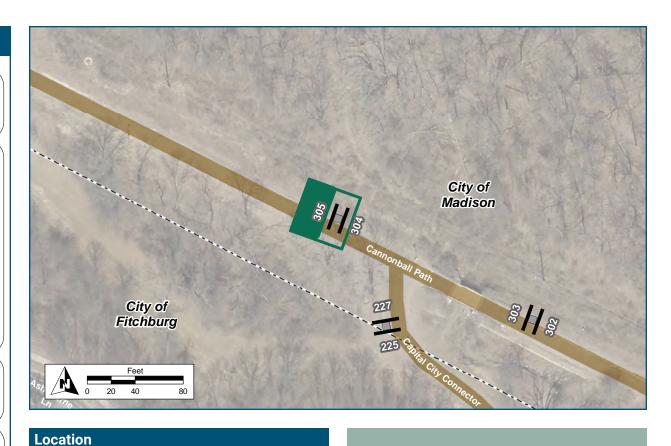

### Location

On Cannonball Path

At West of Cap City Spur

### **Installation Details**

Assembly Type Decision

Jurisdiction City of Madison

Post New

Other Assemblies Back to Back with #304

Sign Facing West

Post Distance off Pavement 4 ft

Distance from Intersection 60 ft

### **Placement Notes**

60 ft west of intersection with path

## On Cannonball Path At West of Cap City Spur Installation Details Assembly Type Confirmation Jurisdiction City of Madison Post Existing Other Assemblies Back to Back with #305 Sign Facing East Post Distance off Pavement 4 ft Distance from Intersection 60 ft west of path junction Placement Notes 60 ft west of intersection with path

### Location

On Capital City Connector

At South of Cannonball Path

### **Installation Details**

Assembly Type Path Access

Jurisdiction City of Madison

Post New

Other Assemblies Back to Back with #225

Sign Facing North

Post Distance off Pavement 4 ft

Distance from Intersection 40 ft south of junction with

Cannonball path

← Seminole Hwy

Post Rd

Beltline Overpass →

City of Madison

City of Fitchburg

Feet

O 20 40 80