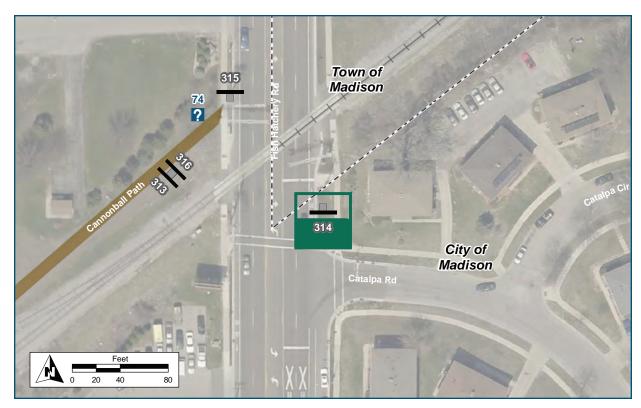

### **Placement Notes**

Place Kiosk so that the map is oriented north and that viewers will also face north.

| Location                   |                                 |
|----------------------------|---------------------------------|
| On                         | Fish Hatchery Road              |
| At                         | South of Cannonball Path        |
| Installation Details       |                                 |
| Assembly Type              | Decision                        |
| Jurisdiction               | Dane County Highway             |
| Post                       | Existing Streetname             |
| Other Assemblies           | None                            |
| Sign Facing                | North                           |
| Post Distance off Pavement | 3 ft from curb                  |
| Distance from Intersection | 5 ft north of intersection with |
|                            | path                            |
| Placement Notes            |                                 |
|                            |                                 |

# **Assembly ID: 314**

- ↑ ♣ † Downtown Madison
- ← 🚵 🛪 Cannonball
  Path
- ◆ ॐ オ Beltline Overpass

000

### Location

On Fish Hatchery Road

At South of Cannonball Path

### **Installation Details**

Assembly Type Decision

Jurisdiction Dane County Highway

Post Existing

Other Assemblies Existing Bike Lane Panel

Sign Facing South

Post Distance off Pavement 5 ft from curb

**Distance from Intersection** 25-30 ft north of Catalpa Rd

intersection

### **Placement Notes**

Place wayfinding signs below Bike Lane sign.

THIS PAGE INTENTIONALLY LEFT BLANK

THIS PAGE INTENTIONALLY LEFT BLANK

5: Sign Schedule