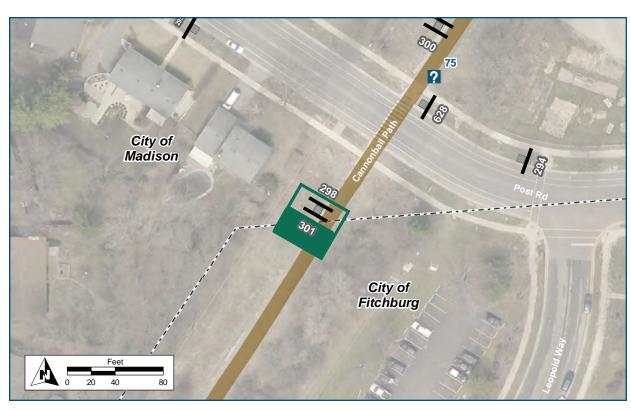

| On                         | Cannonball Path        |
|----------------------------|------------------------|
| At                         | South of Post Road     |
| Installation Details       |                        |
| Assembly Type              | Decision               |
| Jurisdiction               | City of Madison        |
| Post                       | New                    |
| Other Assemblies           | Back to back with #298 |
| Sign Facing                | Southwest              |
| Post Distance off Pavement | 4 ft                   |
| Distance from Intersection | 50-60 ft from sidewalk |
| Placement Notes            |                        |
|                            |                        |

### Assembly ID: 298 Madison

Trail Pass Not Required

Capital City Trail 🚵 🋪

0.7 mi 4 min

Dunn's Marsh 2 mi Roundabout 12 min

0 0

### On Cannonball Path At South of Post Road Installation Details Assembly Type Confirmation Jurisdiction City of Madison Post New Other Assemblies Back to Back with #301 Sign Facing Northwest Post Distance off Pavement 4 ft Distance from Intersection 50-60 ft from sidewalk Placement Notes