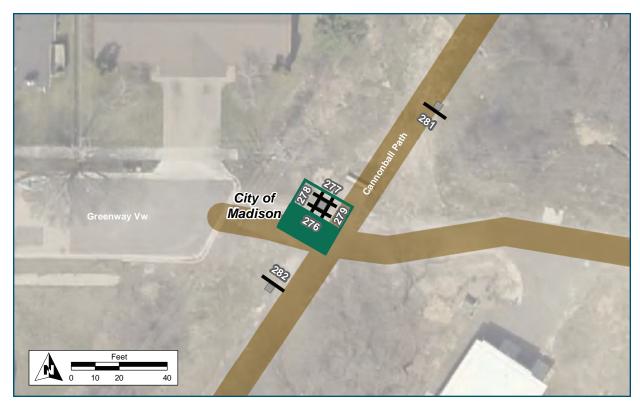

### Location

On Cannonball Path

At Greenway View

### **Installation Details**

Assembly Type Decision

Jurisdiction City of Madison

Post Existing Light Post

Other Assemblies Back to Back with #277,

Perpendicular to #278 and

#279

Sign Facing Southwest

Post Distance off Pavement 5-8 ft

Distance from Intersection 5-8 ft

### **Installation Details**

Assembly Type Decision

Jurisdiction City of Madison

Post Existing Light Post

Other Assemblies Back to Back with #279,

Perpendicular with #276 and

#277

Sign Facing West

### Installation Details

Assembly Type Decision

Jurisdiction City of Madison

Post Existing Light Post

Other Assemblies Back to Back with #278,

Perpendicular with #276 and

#277

Sign Facing East

Post Distance off Pavement 5-8 ft from path

 $\textbf{Distance from Intersection} \quad 5\text{-8 ft from path junction}$ 

Greenway Cross Via Luann Lane

Todd Dr Via Greenway View

### **Installation Details**

Assembly Type Decision

Jurisdiction City of Madison

Post Existing Light Post

Other Assemblies Back to Back with #276,

Perpendicular with #278,

#279

Sign Facing Northwest

Post Distance off Pavement 5-8 ft

Distance from Intersection 5-8 ft

Dane County Bicycle Wayfinding Plan: Cannonball Path

### On Cannonball Path At North of Greenway View Installation Details Assembly Type Existing Etiquette Jurisdiction City of Madison Post Existing Other Assemblies None Sign Facing Southwest Post Distance off Pavement 3-5 ft Distance from Intersection 50-70 ft Placement Notes

Remove allowed uses panel (says ordinary biking not

recommended)