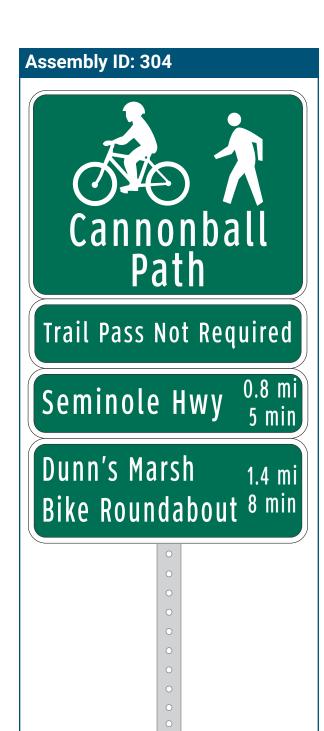

### Location

On Cannonball Path

At West of Cap City Spur

### **Installation Details**

Assembly Type Decision

Jurisdiction City of Madison

Post New

Other Assemblies Back to Back with #304

Sign Facing West

Post Distance off Pavement 4 ft

Distance from Intersection 60 ft

### **Placement Notes**

60 ft west of intersection with path