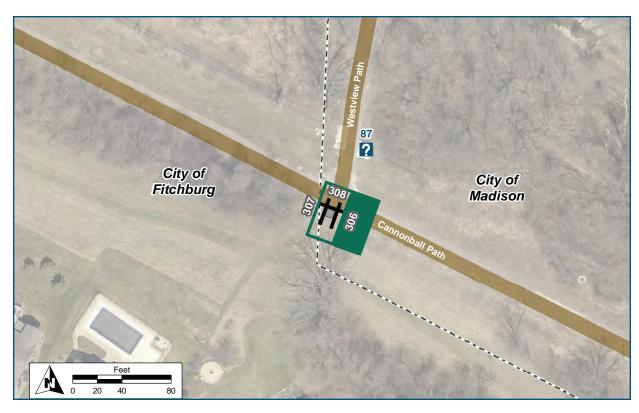

#### Location

On Cannonball Path

At South of spur to Arboretum

#### **Installation Details**

Assembly Type Decision

Jurisdiction City of Madison

Post New 12 Foot Post

Other Assemblies Back to Back with #306,

Perpendicular to #308

Sign Facing West

Post Distance off Pavement 4 ft south of path

Distance from Intersection 0 ft

#### Location

On Cannonball Path

At Arboretum Spur

#### **Installation Details**

Assembly Type Decision

Jurisdiction City of Madison

Post New 12 Foot Post

Other Assemblies Perpendicular with #306 and

#307

Sign Facing North

Post Distance off Pavement 4 ft south of path

# On Cannonball Path At Arboretum Spur Installation Details Assembly Type Decision Jurisdiction City of Madison Post New 12 Foot Post Other Assemblies Back to Back with #307, Perpendicular to #308 Sign Facing East Post Distance off Pavement 4 ft south of path Distance from Intersection 0 ft Placement Notes Place on south side of intersection with trail spur