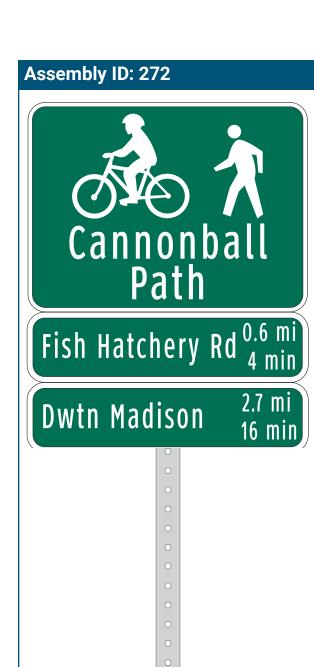

## On Cannonball Path At North of Overpass Installation Details Assembly Type Confirmation Jurisdiction City of Madison Post New Other Assemblies Back to Back with #271 Sign Facing Southwest Post Distance off Pavement 4 ft Distance from Intersection 50 ft from path junction Placement Notes

# **Assembly ID: 271**

- ♠ Fitchburg
- ↑ Capital City Trail 🚴 🛪

# W Beltline Frontage Rd

000000000

### Location

On Cannonball Path

At North of Overpass

### **Installation Details**

Assembly Type Decision

Jurisdiction City of Madison

Post New

Other Assemblies Back to Back with #272

Sign Facing Northwest

Post Distance off Pavement 4 ft

**Distance from Intersection** 50 ft from path junction