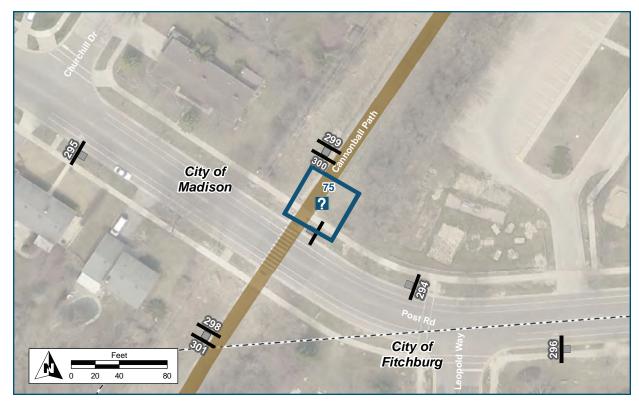

### Kiosk ID: 75

See Photo and

**Placement Notes** 

### Location

On Cannonball Path

At North of Post Road

### **Installation Details**

Kiosk Type Map Kiosk

Jurisdiction City of Madison

**Existing or Proposed** Existing

Other Amenities None

Sign Facing West

Distance off Pavement 4 ft

Distance from Intersection 5 ft north of sidewalk

### **Placement Notes**

Existing Kiosk Map to Remain