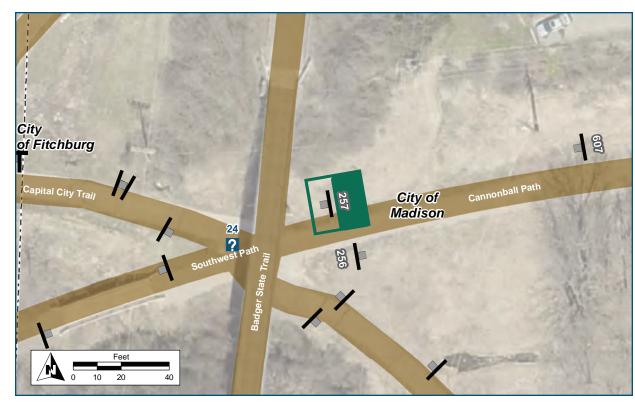

## **Assembly ID: 256** Fitchburg Cannonball Path Trail Pass Not Required 0.6 mi Seminole Hwy 4 min Beltline 2.7 mi Overpass 16 min

## On Cannonball Path At East of Bicycle Roundabout Installation Details Assembly Type Confirmation Jurisdiction Fitchburg Post Existing Other Assemblies None Sign Facing West Post Distance off Pavement 5 ft Distance from Intersection 10 ft east of bicycle roundabout

Replace existing assembly with proposed assembly.

**Placement Notes** 

| Location                                       | Cannonball Path                          |  |
|------------------------------------------------|------------------------------------------|--|
| At                                             |                                          |  |
|                                                | East of Bicycle Roundabout               |  |
| Installation Details                           |                                          |  |
| Assembly Type                                  | Decision                                 |  |
| Jurisdiction                                   | Fitchburg                                |  |
| Post                                           | Existing                                 |  |
| Other Assemblies                               | None                                     |  |
| Sign Facing                                    | East                                     |  |
| Post Distance off Pavement                     | 5 ft north of path                       |  |
| Distance from Intersection                     | About 5 ft East of Bicycle<br>Roundabout |  |
| Placement Notes                                |                                          |  |
| Replace Existing Assembly with Proposed Panels |                                          |  |

#### Location

On Cannonball Path

At East of Bicycle Roundabout

#### **Installation Details**

Assembly Type Decision

Jurisdiction Fitchburg

Post Existing

Other Assemblies None

Sign Facing West

Post Distance off Pavement 4 ft

Distance from Intersection About 100 ft E of roundabout

#### **Placement Notes**

Replace Existing Assembly with Proposed

Panels.

In 300 Feet

- Seminole Mtb
  Trails
- Belleville via
  Badger State Trl