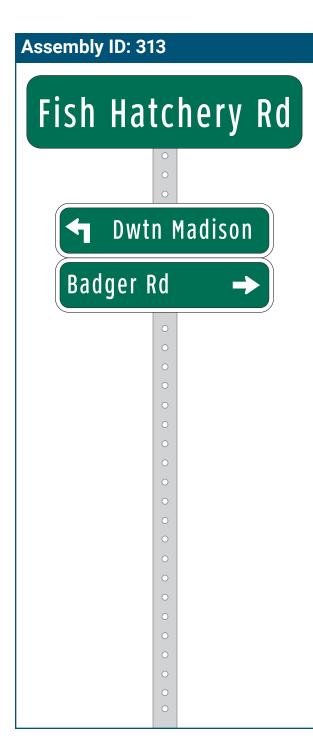

# Location On Cannonball Path At Fish Hatchery Road Installation Details Assembly Type Path Exit Jurisdiction City of Madison Post New Other Assemblies Back to Back with #316 Sign Facing Southwest Post Distance off Pavement 4 ft Distance from Intersection 40-50 ft from sidewalk Placement Notes