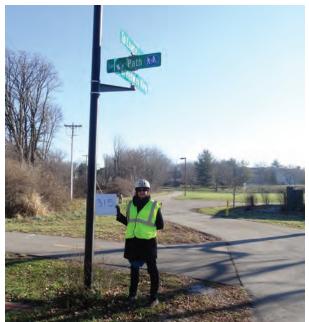

### Location

On Luann Lane

At Leopold Park Path Spur

### **Installation Details**

Assembly Type Path Exit

Jurisdiction City of Madison

Post Existing

Other Assemblies Back to Back with "DO NOT

ENTER EXCEPT BIKES" sign

Sign Facing West

Post Distance off Pavement 4 ft from ramp

Distance from Intersection 3 ft from curbside

### **Placement Notes**

Place fingerboard sign on the back of "DO NOT ENTER EXCEPT BIKES" sign.

Dane County Bicycle Wayfinding Plan: Cannonball Path