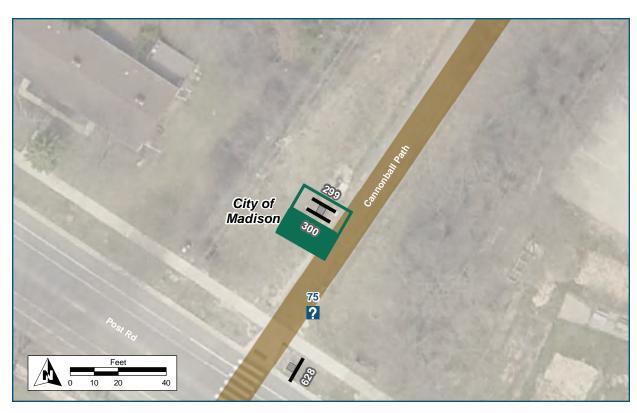

### Location

On Cannonball Path

At North of Post Road

### **Installation Details**

Kiosk Type Map Kiosk

Jurisdiction City of Madison

**Existing or Proposed** Existing

Other Amenities None

Sign Facing West

Distance off Pavement 4 ft

Distance from Intersection 5 ft north of sidewalk

### **Placement Notes**

Existing Kiosk Map to Remain