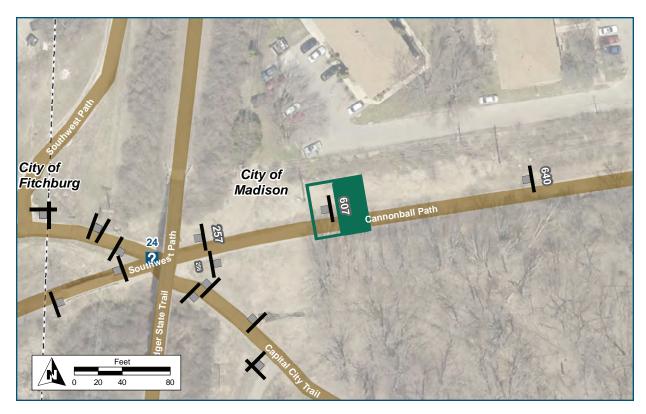

#### **Corridor overview maps**

Show the approximate locations of the sign assemblies along the entire Cannonball Path corridor. Sign assemblies are labeled by their Assembly ID number.

#### **Sign Assembly Detail Sheet**

Each Sign Assembly Detail Sheet displays the Assembly Identification code at the top, an image of the sign assembly as it should look mounted to the post, a map of the assembly location, and placement information. Most Detail Sheets also include a photo of the approximate location to aid in placement.