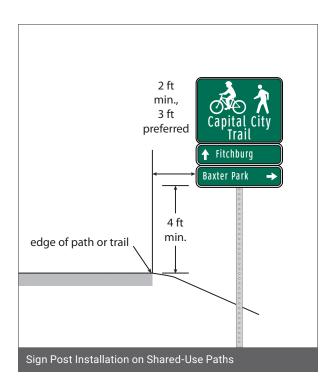

## Shared-Use Path Installation

Posts of 10' in height can usually accommodate an identification panel with two fingerboard panels. This height will allow for the installation of supplementary signs while maintaining a minimum 4' height as measured from the height of the shared use path to the bottom edge of the bottom sign.

It is common on shared-use paths for two sign assemblies to be mounted on the same sign post. If signs are mounted perpendicularly using standard bolts, longer posts may be required. Alternatively, jurisdictions may consider the use of wing brackets to allow two or more signs to be mounted perpendicularly at the same height.

#### **Shared Use Paths**

#### **Vertical Clearance**

- Minimum of 4 feet from the height of the shared use path to the bottom edge of the sign.
- For signs placed overhead of shared-use paths, a minimum of 8 feet vertically over entire width of shared-use path.
- Mile Markers along shared-use paths should be installed so the bottom of the sign is 3 feet from the height of the shared-use path.

#### **Lateral Clearance**

- Preferred: 3 feet from the edge of the path to the side edge of the sign (post should be installed at least 4 feet from the edge of the path).
- Minimum: 2 feet from the pavement to the side edge of the sign (post should be installed at least 3 feet from the edge of the path).