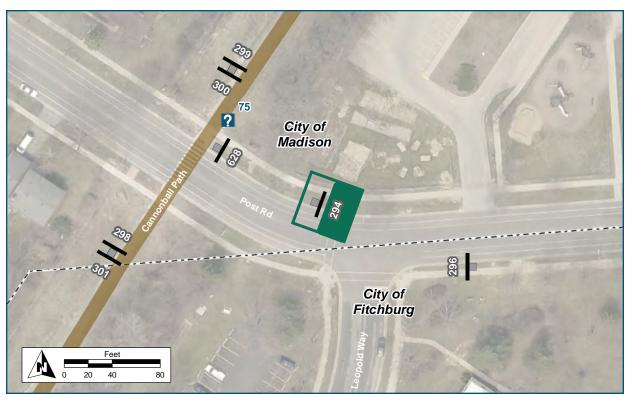

### Location

On Post Road

At Cannonball Path

### **Installation Details**

Assembly Type Decision

Jurisdiction City of Madison

Post New

Other Assemblies None

Sign Facing East

Post Distance off Pavement 4 ft from curb

Distance from Intersection 100 ft from Cannonball Path

### **Placement Notes**

Place 10 ft west of crosswalk ramp for Leopold way, in front of tree.

Fish Hatchery Road

0.5 mi 3 min

Jenni & Kyle 1.2 mi
Preserve 📧 🞊 7 min

### **Installation Details**

Assembly Type Confirmation

Jurisdiction Fitchburg

Post Existing

Other Assemblies Pedestrian Crossing Sign

Sign Facing West

Post Distance off Pavement 4 ft from curb

Distance from Intersection 60 ft from Leopold Way

### **Placement Notes**

Place under existing BIKE LANE sign panel

See Photo and

**Placement Notes** 