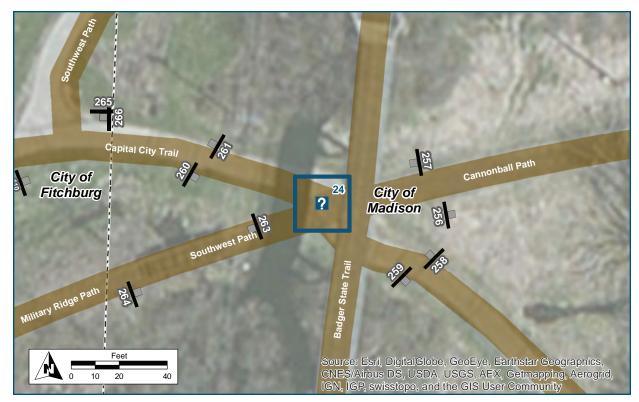

#### Kiosk ID: 24

#### Location

On Cannonball Path

At Bicycle Roundabout

#### **Installation Details**

**Kiosk Type** Map Kiosk, self registration

station

Jurisdiction Fitchburg

**Existing or Proposed** Existing

Other Amenities Bench

the function bench

Sign Facing East/West

Distance off Pavement 0 ft

Distance from Intersection 0 ft

#### **Placement Notes**

No change to existing kiosk