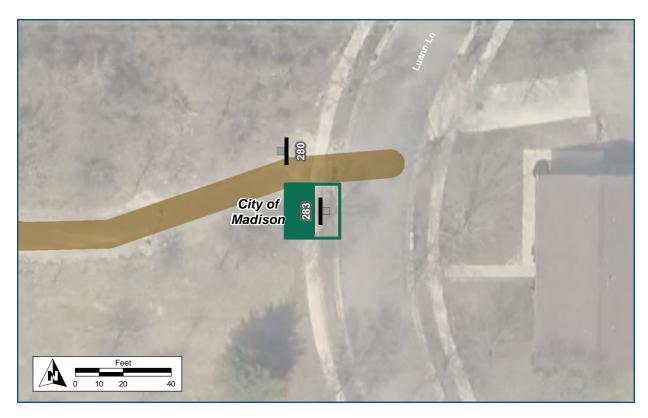

### Location

On Luann Lane

At Leopold Park Path Spur

### **Installation Details**

Assembly Type Path Exit

Jurisdiction City of Madison

Post Existing

Other Assemblies Back to Back with "DO NOT

ENTER EXCEPT BIKES" sign

Sign Facing West

Post Distance off Pavement 4 ft from ramp

Distance from Intersection 3 ft from curbside

### **Placement Notes**

Place fingerboard sign on the back of "DO NOT ENTER EXCEPT BIKES" sign.

Dane County Bicycle Wayfinding Plan: Cannonball Path

### Location

On Leopold Park Path Spur

At Luann Lane

### **Installation Details**

Assembly Type Path Access

Jurisdiction City of Madison

Post New

Other Assemblies None

Sign Facing East

Post Distance off Pavement 4 ft from path

Distance from Intersection 10 ft from sidewalk