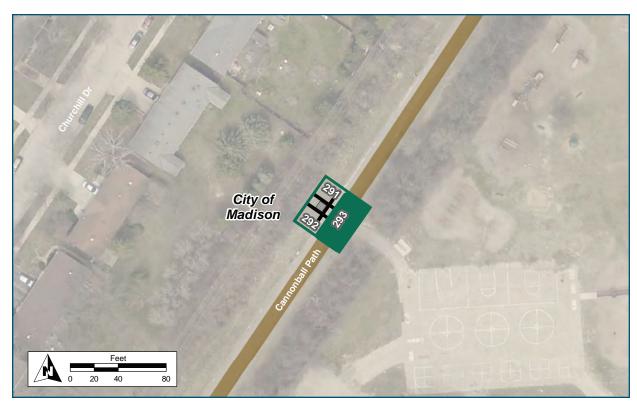

| Location                   |                                                    |
|----------------------------|----------------------------------------------------|
| On                         | Cannonball Path                                    |
| At                         | Leopold Elementary path                            |
| Installation Details       |                                                    |
| Assembly Type              | Decision                                           |
| Jurisdiction               | City of Madison                                    |
| Post                       | New                                                |
| Other Assemblies           | Back to Back with #291,<br>Perpendicular with #293 |
| Sign Facing                | Southwest                                          |
| Post Distance off Pavement | 4 ft west of path                                  |
| Distance from Intersection | 0 ft                                               |
| Placement Notes            |                                                    |
|                            |                                                    |
|                            |                                                    |

| On                         | Cannonball Path                  |
|----------------------------|----------------------------------|
| At                         | Leopold Elementary Path          |
| Installation Details       |                                  |
| Assembly Type              | Decision                         |
| Jurisdiction               | City of Madison                  |
| Post                       | New                              |
| Other Assemblies           | Perpendicular with #291 and #292 |
| Sign Facing                | Southeast                        |
| Post Distance off Pavement | 4 ft west of path                |
| Distance from Intersection | 0 ft                             |
| Placement Notes            |                                  |

| Location                   |                         |
|----------------------------|-------------------------|
| On                         | Cannonball Path         |
| At                         | Leopold Elementary path |
| Installation Details       |                         |
| Assembly Type              | Decision                |
| Jurisdiction               | City of Madison         |
| Post                       | New                     |
| Other Assemblies           | Back to Back with #292, |
|                            | Perpendicular with #293 |
| Sign Facing                | Northwest               |
| Post Distance off Pavement | 4 ft west of path       |
| Distance from Intersection | 0 ft                    |
| Placement Notes            |                         |
|                            |                         |