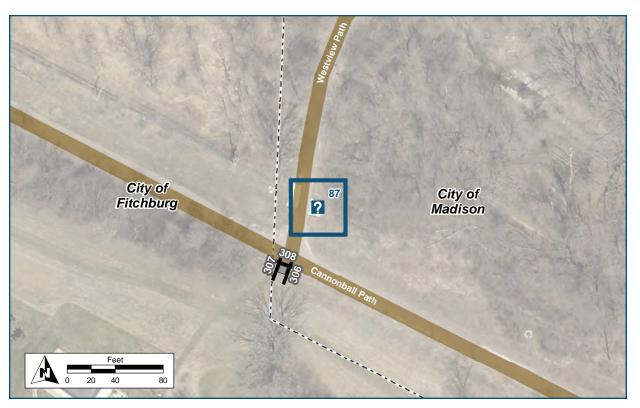

#### Kiosk ID: 87

#### See Placement Notes

#### Location

On Cannonball Path

At Arboretum Spur

#### **Installation Details**

Kiosk Type Kiosk Map, rest area

Jurisdiction City of Madison

**Existing or Proposed** Existing

Other Amenities Bike racks, bench, water

fountain

Sign Facing South

Distance off Pavement 20 ft north of path

Distance from Intersection 0 ft

#### **Placement Notes**

Map is difficult to read due to fogging and condensation.