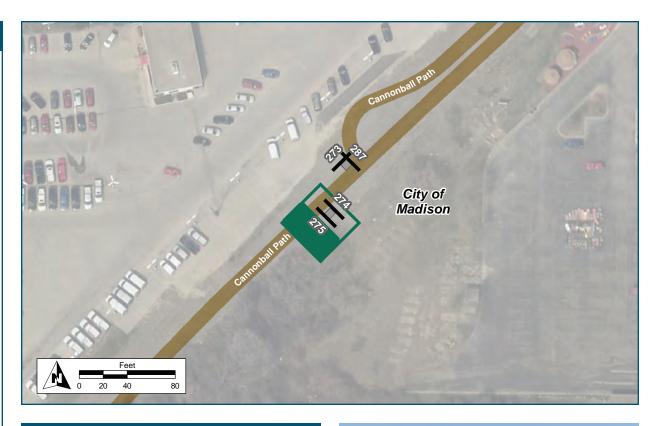

## On Cannonball Path At South of Overpass Installation Details Assembly Type Decision Jurisdiction City of Madison Post New Other Assemblies Perpendicular to #287 Sign Facing Northwest Post Distance off Pavement 4 ft from path Distance from Intersection 4 ft from path junction Placement Notes

### **Installation Details**

Assembly Type Decision

Jurisdiction City of Madison

Post New

Other Assemblies Perpendicular to #273

Sign Facing Northeast

Post Distance off Pavement 4 ft from path

Distance from Intersection 4 ft from path junction