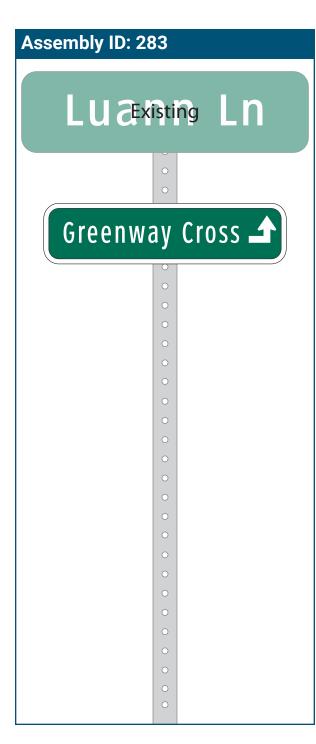

### Location

On Luann Lane

At Leopold Park Path Spur

### **Installation Details**

Assembly Type Path Exit

Jurisdiction City of Madison

Post Existing

Other Assemblies Back to Back with "DO NOT

ENTER EXCEPT BIKES" sign

Sign Facing West

Post Distance off Pavement 4 ft from ramp

Distance from Intersection 3 ft from curbside

### **Placement Notes**

Place fingerboard sign on the back of "DO NOT ENTER EXCEPT BIKES" sign.

Dane County Bicycle Wayfinding Plan: Cannonball Path