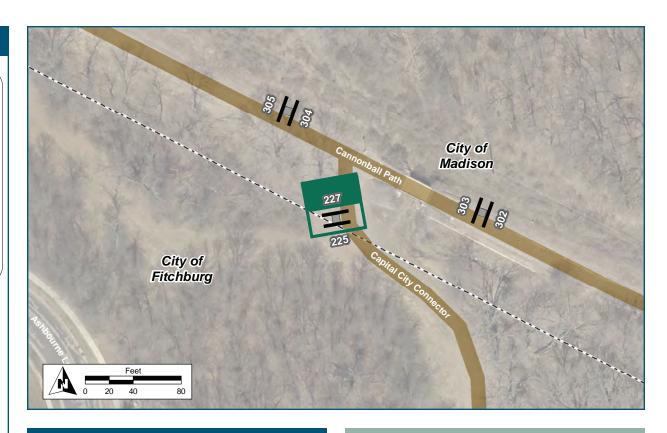

### Location

On Capital City Connector

At South of Cannonball Path

### **Installation Details**

Assembly Type Path Access

Jurisdiction City of Madison

Post New

Other Assemblies Back to Back with #225

Sign Facing North

Post Distance off Pavement 4 ft

Distance from Intersection 40 ft south of junction with

Cannonball path

← Seminole Hwy

Post Rd

Beltline Overpass →

City of Madison

City of Fitchburg

Feet

O 20 40 80

### On Capital City Connector At South of Cannonball Path Installation Details Assembly Type Decision Jurisdiction City of Madison Post New Other Assemblies Back to Back with #227 Sign Facing South Post Distance off Pavement 4 ft Distance from Intersection 40 ft south of junction with Cannonball path Placement Notes

### On Cannonball Path At East of Cap City Spur Installation Details Assembly Type Decision Jurisdiction City of Madison Post New Other Assemblies Back to Back with #303 Sign Facing East Post Distance off Pavement 4 ft Distance from Intersection 100 ft east of path junction Placement Notes 100 ft east of path junction