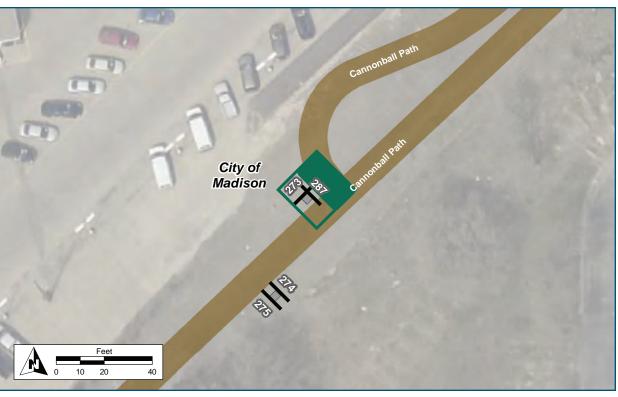

### Location

On Cannonball Path

At W Beltline Frontage Road

### **Installation Details**

Assembly Type Path Exit

Jurisdiction City of Madison

Post Existing

Other Assemblies Perpendicular to yellow

diamond path crossing

warning sign

Sign Facing North

Post Distance off Pavement 4 ft from curb

Distance from Intersection 5 ft from ramp