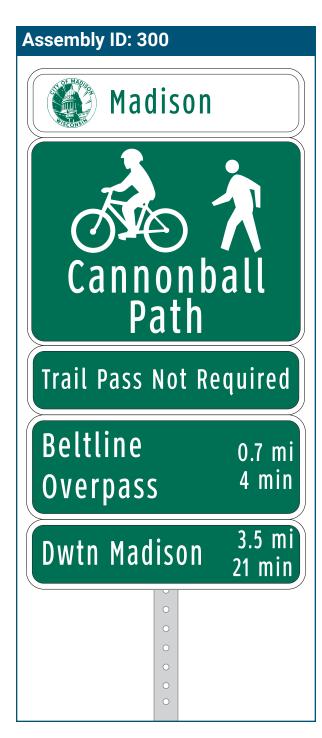

### Madison

- ↑ Capital City Trail 🚴 🛪
- ↑ Dunn's Marsh Bike Roundabout
- ← Fish Hatchery Rd
- ✓ Jenni & Kyle
  Preserve <a href="#">E</a> <a href="#">M</a>

### On Cannonball Path At North of Post Road Installation Details Assembly Type Decision Jurisdiction City of Madison Post New Other Assemblies Back to Back with #300 Sign Facing Northwest Post Distance off Pavement 4 ft Distance from Intersection 50-60 ft from sidewalk Placement Notes