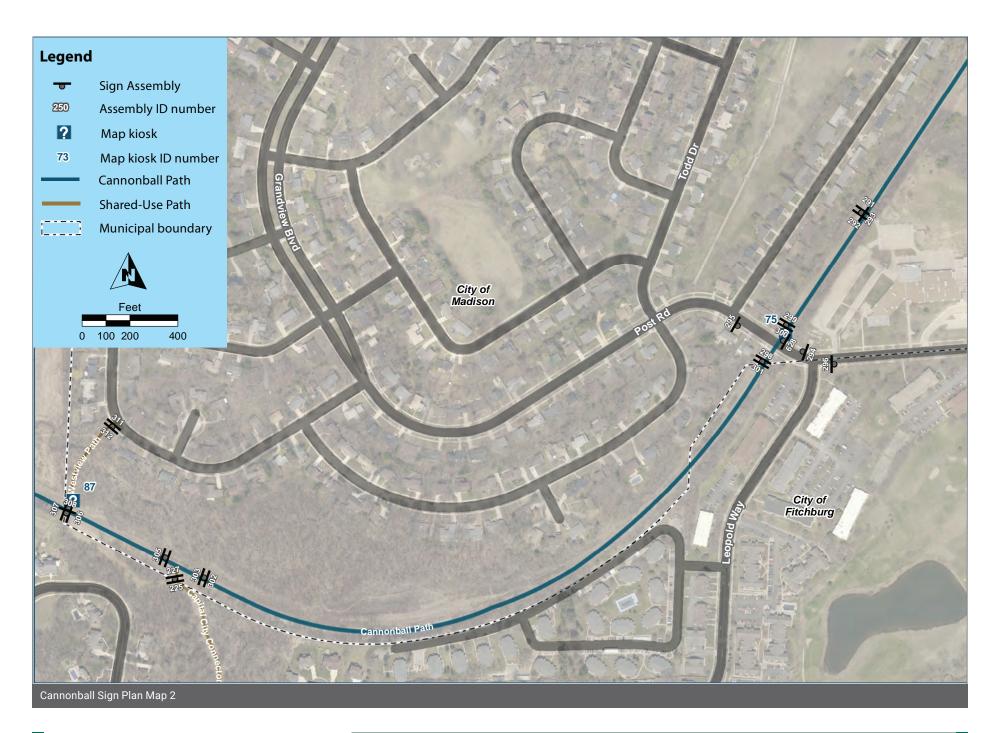

#### **Plan Maps**

The following 4 pages show the wayfinding sign plan for the entire Cannonball Path corridor. Sign Assemblies are labeled with their Assembly ID number. The symbols are rotated to show the direction the sign assembly should be facing, so that the "post" symbol is shown behind the sign "panel" symbol.