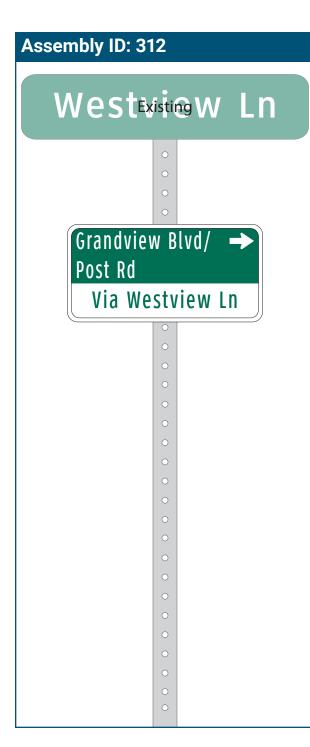

# On Cannonball Spur At Westview Lane Installation Details Assembly Type Path Exit Jurisdiction City of Madison Post Existing Other Assemblies Back to Back with #311 Sign Facing Southeast Post Distance off Pavement Existing 2 ft Distance from Intersection Existing 2 ft from sidewalk Placement Notes Place under existing street name sign

### Location

On Cannonball Spur

At Westview Lane

### **Installation Details**

Assembly Type Path Access

Jurisdiction City of Madison

Post New

Other Assemblies Back to Back with #312

Sign Facing Northeast

Post Distance off Pavement Existing 2 ft

**Distance from Intersection** Existing 2 ft from sidewalk.

### **Placement Notes**

Place under existing street name sign, and above "MOTOR DRIVEN VEHICLES PROHIBITED" sign.

♠ Beltline Overpass

Capital City Trail 🚵 オ