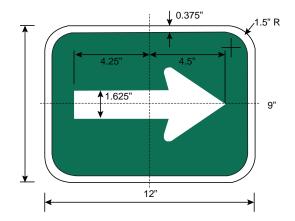

#### **Arrow Plaques (AR)**

- 9" tall x 12" wide
- Any of the standard MUTCD directional arrow plates may be used