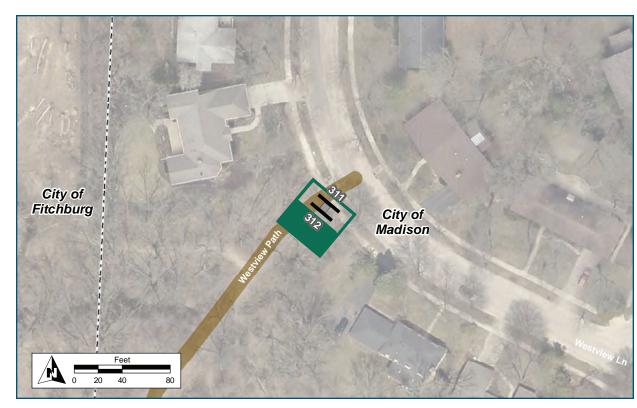

#### Location

On Cannonball Path

At Arboretum Spur

#### **Installation Details**

Assembly Type Decision

Jurisdiction City of Madison

Post New 12 Foot Post

Other Assemblies Perpendicular with #306 and

#307

Sign Facing North

Post Distance off Pavement 4 ft south of path

Distance from Intersection 0 ft

#### **Placement Notes**

Place on south side of intersection with trail spur