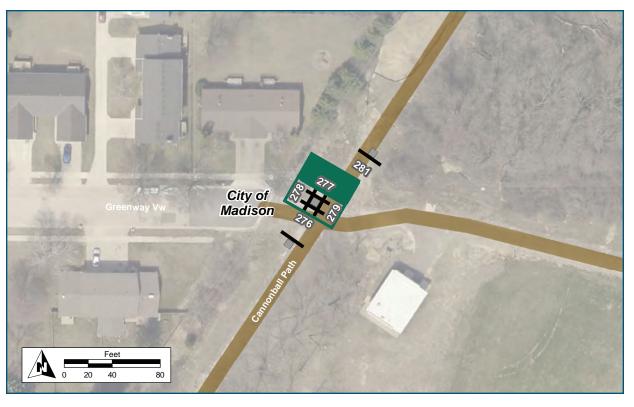

### Location

On Cannonball Path

At Greenway View

### **Installation Details**

Assembly Type Decision

Jurisdiction City of Madison

Post Existing Light Post

Other Assemblies Back to Back with #277,

Perpendicular to #278 and

#279

Sign Facing Southwest

### **Assembly ID: 278** Greenway Cross Via Luann Lane ← Dwtn Madison Fitchburg

### **Installation Details**

Assembly Type Decision

Jurisdiction City of Madison

Post Existing Light Post

Other Assemblies Back to Back with #279,

Perpendicular with #276 and

#277

Sign Facing West

### Installation Details

Assembly Type Decision

Jurisdiction City of Madison

Post Existing Light Post

Other Assemblies Back to Back with #278,

Perpendicular with #276 and

#277

Sign Facing East

### **Installation Details**

Assembly Type Decision

Jurisdiction City of Madison

Post Existing Light Post

Other Assemblies Back to Back with #276,

Perpendicular with #278,

#279

Sign Facing Northwest