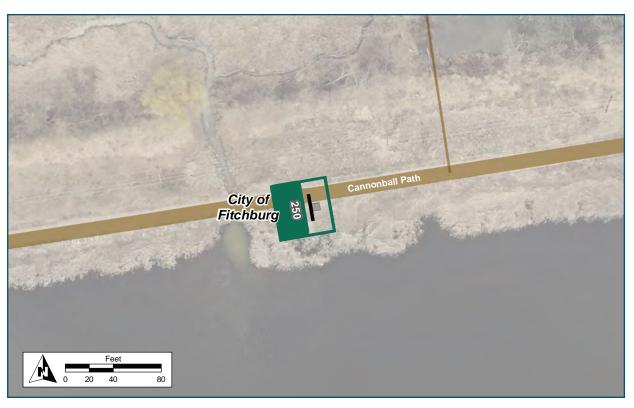

#### Location

On Cannonball Path

At West of Crescent Road Boardwalk

#### **Installation Details**

Assembly Type Existing Decision

Jurisdiction Fitchburg

Post Existing

Other Assemblies None

Sign Facing West

Post Distance off Pavement 4 ft

 $\textbf{Distance from Intersection} \quad \text{About 100 ft West of} \quad$ 

boardwalk

#### **Placement Notes**

Eventually Replace Existing Assembly with Proposed Assembly.

↑ Dunn's Marsh Bike Roundabout

Regional Path Connections

↑ Seminole Mtb
Trails 🔊

Crescent Rd