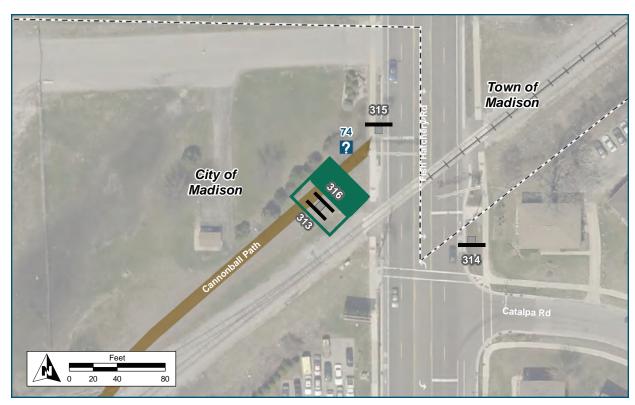

# Location On Cannonball Path At Fish Hatchery Road Installation Details Assembly Type Path Exit Jurisdiction City of Madison Post New Other Assemblies Back to Back with #316 Sign Facing Southwest Post Distance off Pavement 4 ft Distance from Intersection 40-50 ft from sidewalk Placement Notes

## Kiosk ID: 74

### Location

On Cannonball Path

At West of Fish Hatchery Road

### **Installation Details**

Kiosk Type Map Kiosk

Jurisdiction City of Madison

Existing or Proposed Proposed

Other Amenities None

Sign Facing South

Distance off Pavement 5 ft

Distance from Intersection 10 ft west of sidewalk

### **Placement Notes**

Place Kiosk so that the map is oriented north and that viewers will also face north.

| Location                   |                                 |
|----------------------------|---------------------------------|
| On                         | Fish Hatchery Road              |
| At                         | South of Cannonball Path        |
| Installation Details       |                                 |
| Assembly Type              | Decision                        |
| Jurisdiction               | Dane County Highway             |
| Post                       | Existing Streetname             |
| Other Assemblies           | None                            |
| Sign Facing                | North                           |
| Post Distance off Pavement | 3 ft from curb                  |
| Distance from Intersection | 5 ft north of intersection with |
|                            | path                            |
| Placement Notes            |                                 |
|                            |                                 |

# **Assembly ID: 314**

- ↑ ♣ † Downtown Madison
- ← 🚵 🛪 Cannonball
  Path
- ◆ ॐ オ Beltline Overpass

000

### Location

On Fish Hatchery Road

At South of Cannonball Path

### **Installation Details**

Assembly Type Decision

Jurisdiction Dane County Highway

Post Existing

Other Assemblies Existing Bike Lane Panel

Sign Facing South

Post Distance off Pavement 5 ft from curb

**Distance from Intersection** 25-30 ft north of Catalpa Rd

### **Placement Notes**

Place wayfinding signs below Bike Lane sign.

THIS PAGE INTENTIONALLY LEFT BLANK

THIS PAGE INTENTIONALLY LEFT BLANK

5: Sign Schedule