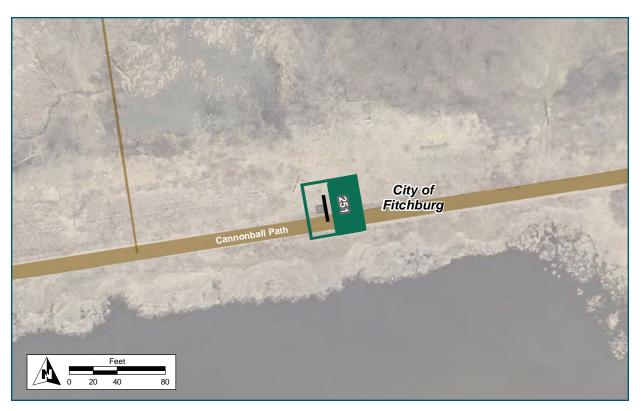

#### Location

On Cannonball Path

At East of Crescent Road Boardwalk

#### **Installation Details**

Assembly Type Existing Decision

Jurisdiction Fitchburg

Post Existing

Other Assemblies None

Sign Facing East

Post Distance off Pavement 4 ft North of Path

 $\textbf{Distance from Intersection} \quad \text{About 150 ft East of} \quad$ 

Boardwalk

#### **Placement Notes**

Eventually Replace Existing Assembly with Proposed Assembly

- Post Road
- Beltline Overpass
- ← UW Arboretum West Entrance

Dawley Bike Hub 👫 🄁 🕰