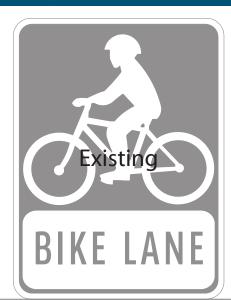

### **Placement Notes**

Place under existing BIKE LANE sign panel

See Photo and

**Placement Notes** 