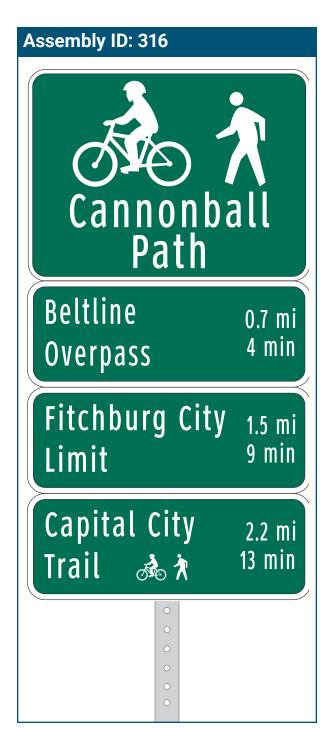

# Location On Cannonball Path At Fish Hatchery Road Installation Details Assembly Type Path Exit Jurisdiction City of Madison Post New Other Assemblies Back to Back with #316 Sign Facing Southwest Post Distance off Pavement 4 ft Distance from Intersection 40-50 ft from sidewalk Placement Notes