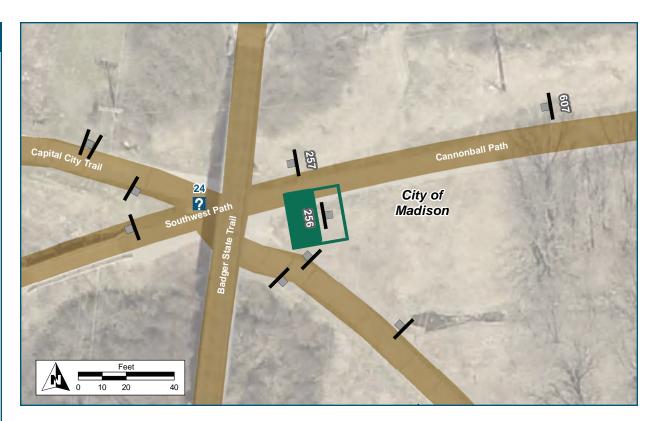

## **Assembly ID: 256** Fitchburg Cannonball Path Trail Pass Not Required 0.6 mi Seminole Hwy 4 min Beltline 2.7 mi Overpass 16 min

## On Cannonball Path At East of Bicycle Roundabout Installation Details Assembly Type Confirmation Jurisdiction Fitchburg Post Existing Other Assemblies None Sign Facing West Post Distance off Pavement 5 ft Distance from Intersection 10 ft east of bicycle roundabout

Replace existing assembly with proposed assembly.

**Placement Notes** 

| Location                                       | Cannonball Path                          |  |
|------------------------------------------------|------------------------------------------|--|
| At                                             |                                          |  |
|                                                | East of Bicycle Roundabout               |  |
| Installation Details                           |                                          |  |
| Assembly Type                                  | Decision                                 |  |
| Jurisdiction                                   | Fitchburg                                |  |
| Post                                           | Existing                                 |  |
| Other Assemblies                               | None                                     |  |
| Sign Facing                                    | East                                     |  |
| Post Distance off Pavement                     | 5 ft north of path                       |  |
| Distance from Intersection                     | About 5 ft East of Bicycle<br>Roundabout |  |
| Placement Notes                                |                                          |  |
| Replace Existing Assembly with Proposed Panels |                                          |  |