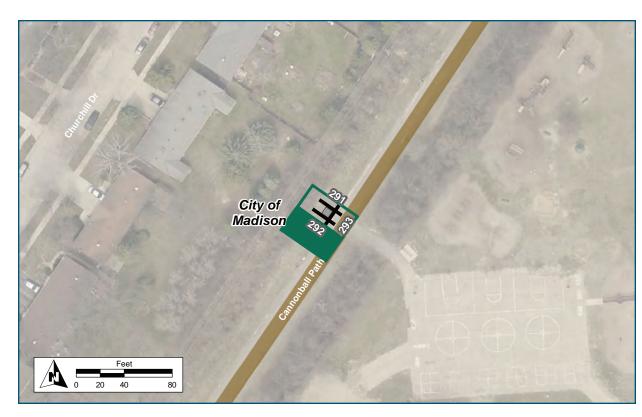

| Location                   |                                                    |
|----------------------------|----------------------------------------------------|
| On                         | Cannonball Path                                    |
| At                         | Leopold Elementary path                            |
| Installation Details       |                                                    |
| Assembly Type              | Decision                                           |
| Jurisdiction               | City of Madison                                    |
| Post                       | New                                                |
| Other Assemblies           | Back to Back with #291,<br>Perpendicular with #293 |
| Sign Facing                | Southwest                                          |
| Post Distance off Pavement | 4 ft west of path                                  |
| Distance from Intersection | 0 ft                                               |
| Placement Notes            |                                                    |
|                            |                                                    |
|                            |                                                    |

| On                         | Cannonball Path                  |
|----------------------------|----------------------------------|
| At                         | Leopold Elementary Path          |
| Installation Details       |                                  |
| Assembly Type              | Decision                         |
| Jurisdiction               | City of Madison                  |
| Post                       | New                              |
| Other Assemblies           | Perpendicular with #291 and #292 |
| Sign Facing                | Southeast                        |
| Post Distance off Pavement | 4 ft west of path                |
| Distance from Intersection | 0 ft                             |
| Placement Notes            |                                  |

| Location                   |                         |
|----------------------------|-------------------------|
| On                         | Cannonball Path         |
| At                         | Leopold Elementary path |
| Installation Details       |                         |
| Assembly Type              | Decision                |
| Jurisdiction               | City of Madison         |
| Post                       | New                     |
| Other Assemblies           | Back to Back with #292, |
|                            | Perpendicular with #293 |
| Sign Facing                | Northwest               |
| Post Distance off Pavement | 4 ft west of path       |
| Distance from Intersection | 0 ft                    |
| Placement Notes            |                         |
|                            |                         |