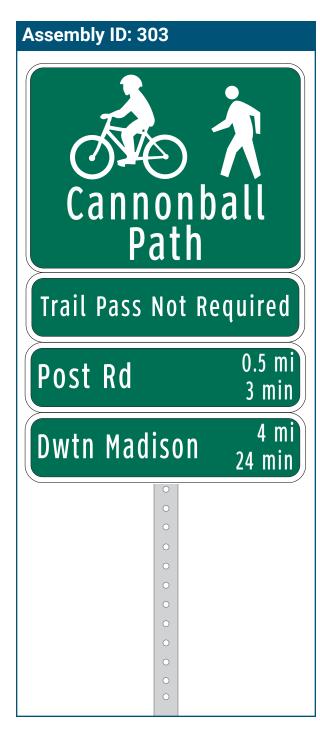

### Location

On Cannonball Path

At West of Cap City Spur

### **Installation Details**

Assembly Type Decision

Jurisdiction City of Madison

Post New

Other Assemblies Back to Back with #304

Sign Facing West

Post Distance off Pavement 4 ft

Distance from Intersection 60 ft

### **Placement Notes**

60 ft west of intersection with path

## On Cannonball Path At West of Cap City Spur Installation Details Assembly Type Confirmation Jurisdiction City of Madison Post Existing Other Assemblies Back to Back with #305 Sign Facing East Post Distance off Pavement 4 ft Distance from Intersection 60 ft west of path junction Placement Notes 60 ft west of intersection with path