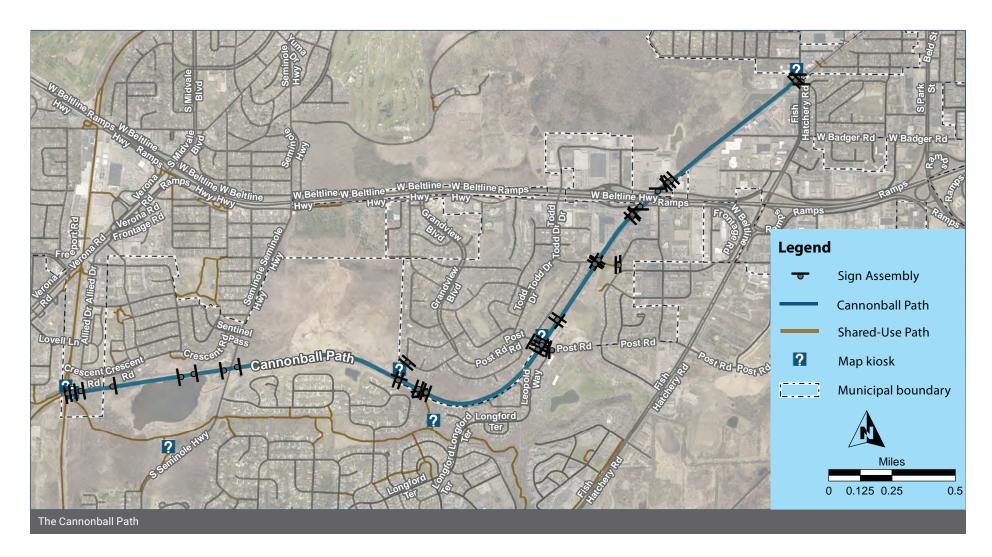

#### **Plan Maps**

The following 4 pages show the wayfinding sign plan for the entire Cannonball Path corridor. Sign Assemblies are labeled with their Assembly ID number. The symbols are rotated to show the direction the sign assembly should be facing, so that the "post" symbol is shown behind the sign "panel" symbol.