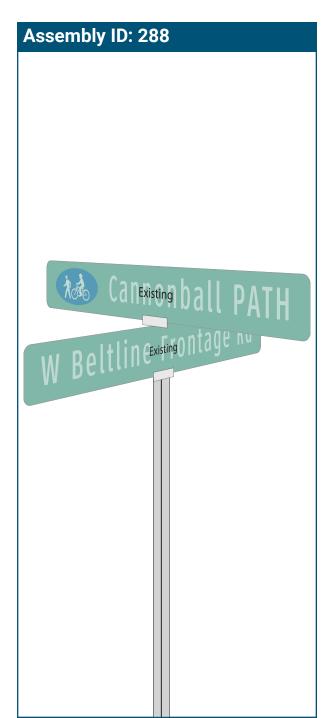

### Location

On Cannonball Spur

At W Beltline Frontage Road

### **Installation Details**

Assembly Type Streetname

Jurisdiction City of Madison

Post Existing

Other Assemblies Yellow Pedestrian warning

panels

Sign Facing South

Post Distance off Pavement Existing post

Distance from Intersection Existing post

### **Placement Notes**

No change to existing sign assembly.

**←** W Beltline Frontage Rd