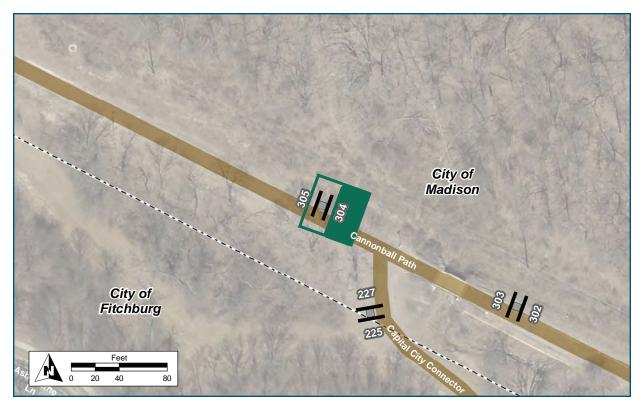

### Location

On Cannonball Path

At West of Cap City Spur

### **Installation Details**

Assembly Type Decision

Jurisdiction City of Madison

Post New

Other Assemblies Back to Back with #304

Sign Facing West

Post Distance off Pavement 4 ft

Distance from Intersection 60 ft

### **Placement Notes**

60 ft west of intersection with path

## On Cannonball Path At West of Cap City Spur Installation Details Assembly Type Confirmation Jurisdiction City of Madison Post Existing Other Assemblies Back to Back with #305 Sign Facing East Post Distance off Pavement 4 ft Distance from Intersection 60 ft west of path junction Placement Notes 60 ft west of intersection with path