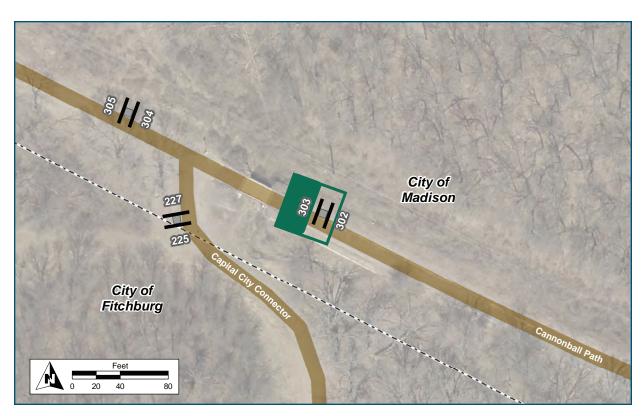

### Location

On Cannonball Path

At West of Cap City Spur

### **Installation Details**

Assembly Type Decision

Jurisdiction City of Madison

Post New

Other Assemblies Back to Back with #304

Sign Facing West

Post Distance off Pavement 4 ft

Distance from Intersection 60 ft

### **Placement Notes**

60 ft west of intersection with path

## On Cannonball Path At West of Cap City Spur Installation Details Assembly Type Confirmation Jurisdiction City of Madison Post Existing Other Assemblies Back to Back with #305 Sign Facing East Post Distance off Pavement 4 ft Distance from Intersection 60 ft west of path junction Placement Notes 60 ft west of intersection with path

### On Cannonball Path At East of Cap City Spur Installation Details Assembly Type Decision Jurisdiction City of Madison Post New Other Assemblies Back to Back with #303 Sign Facing East Post Distance off Pavement 4 ft Distance from Intersection 100 ft east of path junction Placement Notes 100 ft east of path junction