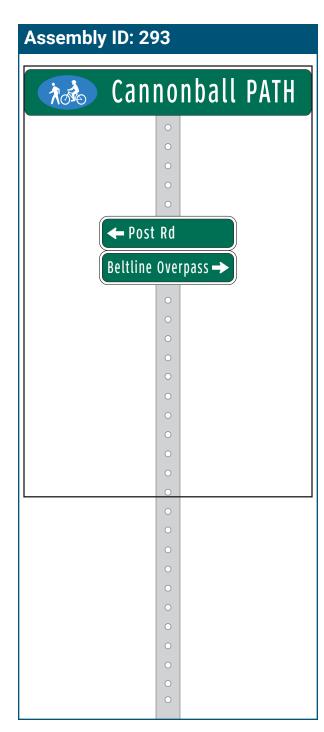

| Location                   |                                                    |
|----------------------------|----------------------------------------------------|
| On                         | Cannonball Path                                    |
| At                         | Leopold Elementary path                            |
| Installation Details       |                                                    |
| Assembly Type              | Decision                                           |
| Jurisdiction               | City of Madison                                    |
| Post                       | New                                                |
| Other Assemblies           | Back to Back with #291,<br>Perpendicular with #293 |
| Sign Facing                | Southwest                                          |
| Post Distance off Pavement | 4 ft west of path                                  |
| Distance from Intersection | 0 ft                                               |
| Placement Notes            |                                                    |
|                            |                                                    |
|                            |                                                    |

| On                         | Cannonball Path                  |
|----------------------------|----------------------------------|
| At                         | Leopold Elementary Path          |
| Installation Details       |                                  |
| Assembly Type              | Decision                         |
| Jurisdiction               | City of Madison                  |
| Post                       | New                              |
| Other Assemblies           | Perpendicular with #291 and #292 |
| Sign Facing                | Southeast                        |
| Post Distance off Pavement | 4 ft west of path                |
| Distance from Intersection | 0 ft                             |
| Placement Notes            |                                  |

| Location                   |                         |
|----------------------------|-------------------------|
| On                         | Cannonball Path         |
| At                         | Leopold Elementary path |
| Installation Details       |                         |
| Assembly Type              | Decision                |
| Jurisdiction               | City of Madison         |
| Post                       | New                     |
| Other Assemblies           | Back to Back with #292, |
|                            | Perpendicular with #293 |
| Sign Facing                | Northwest               |
| Post Distance off Pavement | 4 ft west of path       |
| Distance from Intersection | 0 ft                    |
| Placement Notes            |                         |
|                            |                         |