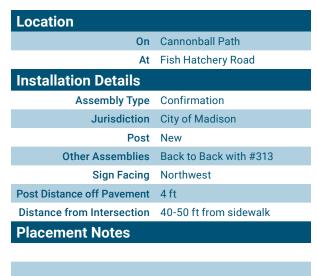

## Kiosk ID: 74

### Location

On Cannonball Path

At West of Fish Hatchery Road

### **Installation Details**

Kiosk Type Map Kiosk

Jurisdiction City of Madison

Existing or Proposed Proposed

Other Amenities None

Sign Facing South

Distance off Pavement 5 ft

Distance from Intersection 10 ft west of sidewalk

### **Placement Notes**

Place Kiosk so that the map is oriented north and that viewers will also face north.

| Location                   |                                 |
|----------------------------|---------------------------------|
| On                         | Fish Hatchery Road              |
| At                         | South of Cannonball Path        |
| Installation Details       |                                 |
| Assembly Type              | Decision                        |
| Jurisdiction               | Dane County Highway             |
| Post                       | Existing Streetname             |
| Other Assemblies           | None                            |
| Sign Facing                | North                           |
| Post Distance off Pavement | 3 ft from curb                  |
| Distance from Intersection | 5 ft north of intersection with |
|                            | path                            |
| Placement Notes            |                                 |
|                            |                                 |