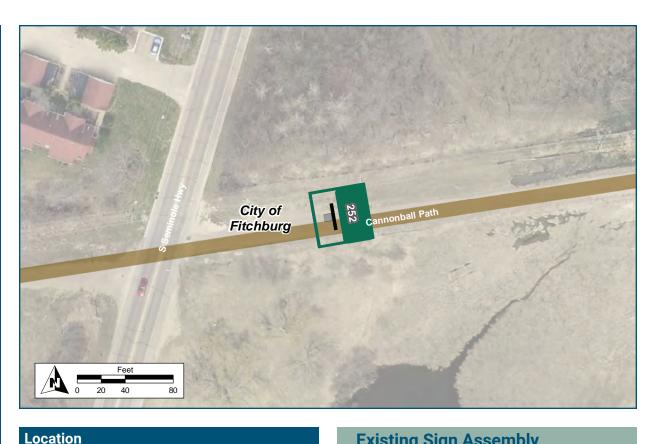

#### Location

On Cannonball Path

At West of Seminole Highway

#### **Installation Details**

Assembly Type Decision

Jurisdiction Fitchburg

Post Existing

Other Assemblies None

Sign Facing West

Post Distance off Pavement 5 ft from path

Distance from Intersection About 100 ft West of

Seminole Highway

#### **Placement Notes**

Eventually Replace Existing Assembly with Proposed

Assembly

- ♠ Dunn's Marsh Bike Roundabout
- ↑ Seminole Mtb Trails

UW Arboretum → West Entrance