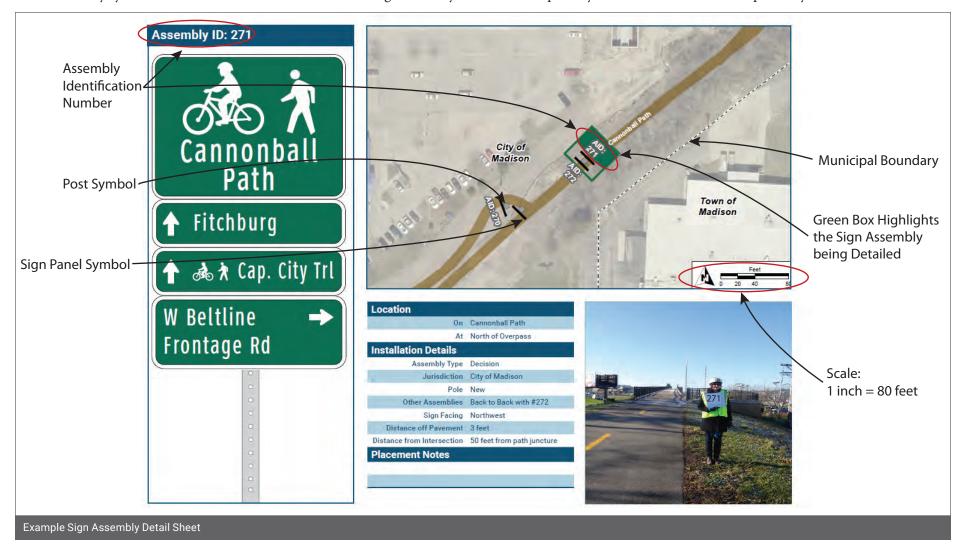

#### **Sign Assembly Detail Sheet**

Each Sign Assembly Detail Sheet displays the Assembly Identification code at the top, an image of the sign assembly as it should look mounted to the post, a map of the assembly location, and placement information. Most Detail Sheets also include a photo of the approximate location to aid in placement.