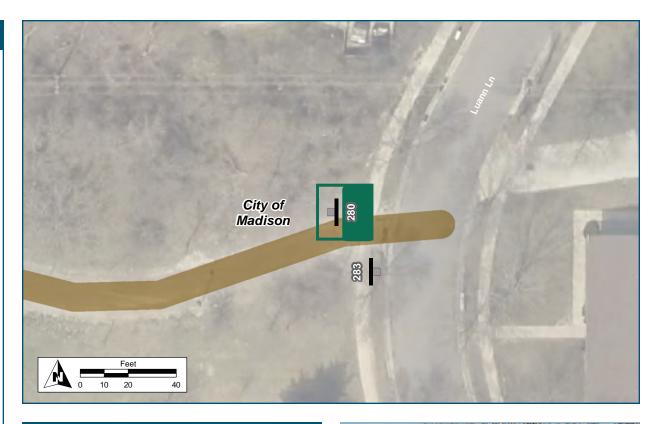

### Location

On Luann Lane

At Leopold Park Path Spur

### **Installation Details**

Assembly Type Path Exit

Jurisdiction City of Madison

Post Existing

Other Assemblies Back to Back with "DO NOT

ENTER EXCEPT BIKES" sign

Sign Facing West

Post Distance off Pavement 4 ft from ramp

Distance from Intersection 3 ft from curbside

### **Placement Notes**

Place fingerboard sign on the back of "DO NOT ENTER EXCEPT BIKES" sign.

Dane County Bicycle Wayfinding Plan: Cannonball Path