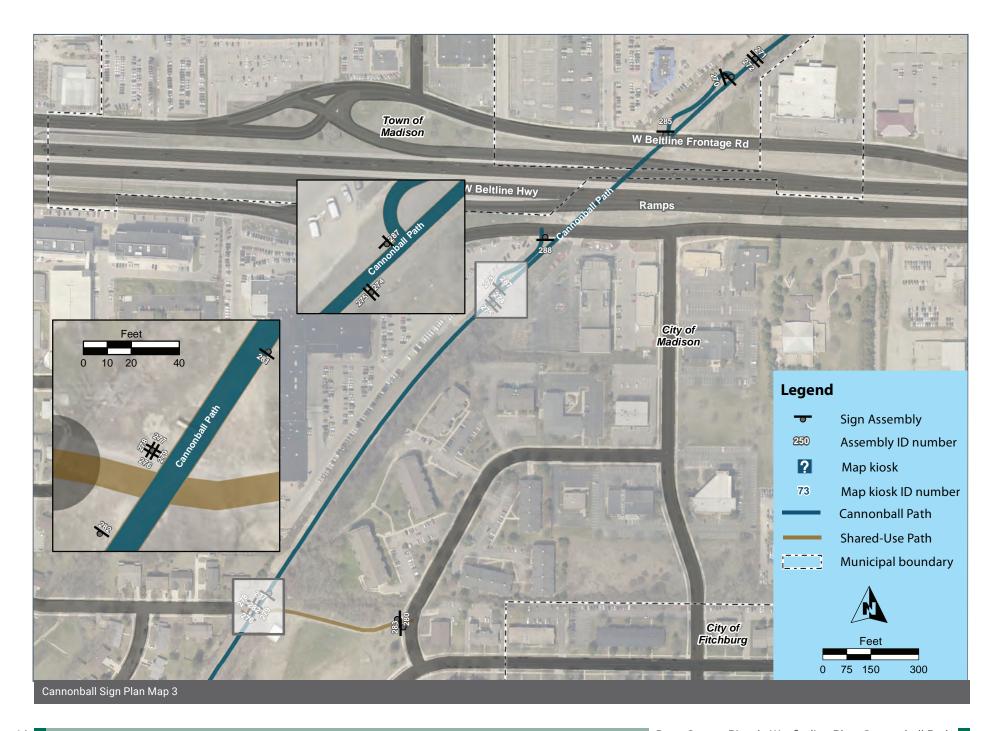

#### **Plan Maps**

The following 4 pages show the wayfinding sign plan for the entire Cannonball Path corridor. Sign Assemblies are labeled with their Assembly ID number. The symbols are rotated to show the direction the sign assembly should be facing, so that the "post" symbol is shown behind the sign "panel" symbol.