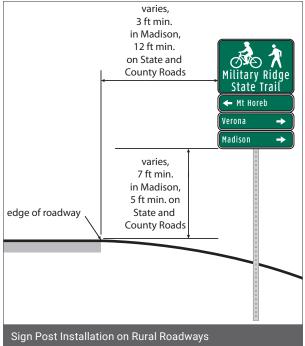

#### **Rural Roadways**

#### **Vertical Clearance**

- Municipal Streets: Refer to local jurisdiction standards.
- State and County Roads: Minimum of 5 feet from the pavement to the bottom edge of the sign.

#### **Lateral Clearance**

- Municipal Streets: Refer to local jurisdiction standards.
- State and County Roads: minimum of 12 feet from the edge of the travel lane to the edge of the sign.