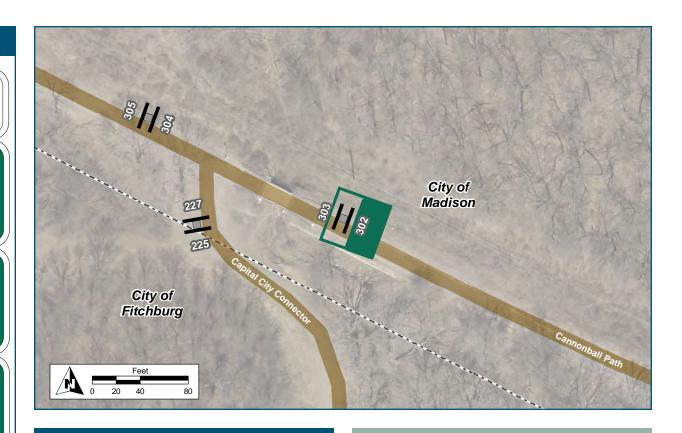

### Location

On Cannonball Path

At West of Cap City Spur

### **Installation Details**

Assembly Type Decision

Jurisdiction City of Madison

Post New

Other Assemblies Back to Back with #304

Sign Facing West

Post Distance off Pavement 4 ft

Distance from Intersection 60 ft

### **Placement Notes**

60 ft west of intersection with path

## On Cannonball Path At West of Cap City Spur Installation Details Assembly Type Confirmation Jurisdiction City of Madison Post Existing Other Assemblies Back to Back with #305 Sign Facing East Post Distance off Pavement 4 ft Distance from Intersection 60 ft west of path junction Placement Notes 60 ft west of intersection with path

### Location

On Capital City Connector

At South of Cannonball Path

### **Installation Details**

Assembly Type Path Access

Jurisdiction City of Madison

Post New

Other Assemblies Back to Back with #225

Sign Facing North

Post Distance off Pavement 4 ft

Distance from Intersection 40 ft south of junction with

Cannonball path

← Seminole Hwy

Post Rd

Beltline Overpass →

City of Madison

City of Fitchburg

Feet

O 20 40 80