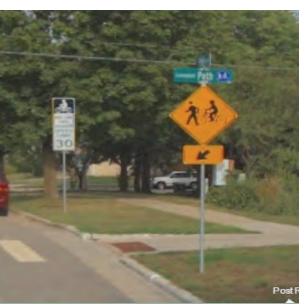

### Location

On Post Road

At Cannonball Path

### **Installation Details**

Assembly Type Confirmation

Jurisdiction Fitchburg

Post Existing

Other Assemblies Pedestrian Crossing Sign

Sign Facing West

Post Distance off Pavement 4 ft from curb

Distance from Intersection 60 ft from Leopold Way

### **Placement Notes**

Place under existing BIKE LANE sign panel

See Photo and

**Placement Notes** 