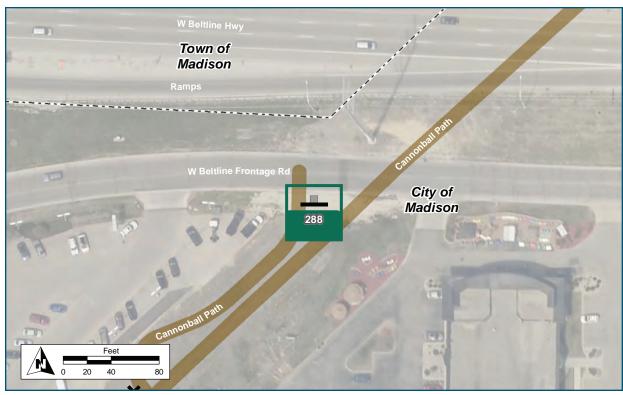

### Location

On Cannonball Spur

At W Beltline Frontage Road

### **Installation Details**

Assembly Type Streetname

Jurisdiction City of Madison

Post Existing

Other Assemblies Yellow Pedestrian warning

panels

Sign Facing South

Post Distance off Pavement Existing post

Distance from Intersection Existing post

### **Placement Notes**

No change to existing sign assembly.

**←** W Beltline Frontage Rd