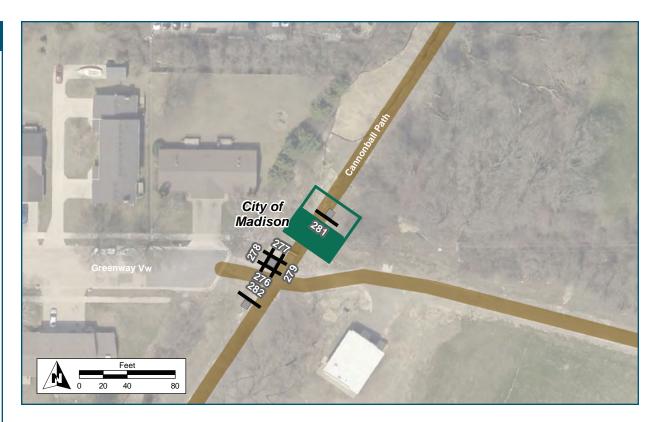

### Location On Cannonball Path At South of Greenway View **Installation Details** Assembly Type Existing Etiquette Jurisdiction City of Madison Post Existing Other Assemblies None Sign Facing Northwest Post Distance off Pavement 4-5 ft Distance from Intersection 15-25 ft **Placement Notes Existing Assembly to Remain**

### On Cannonball Path At North of Greenway View Installation Details Assembly Type Existing Etiquette Jurisdiction City of Madison Post Existing Other Assemblies None Sign Facing Southwest Post Distance off Pavement 3-5 ft Distance from Intersection 50-70 ft Placement Notes