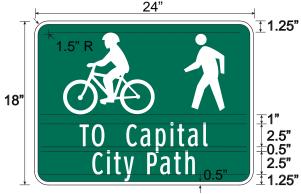

#### Identification/Path Access (I-PA)

- 18" tall x 24" wide
- Highway Gothic font with at least 2" capital letter height; 2.5" height is preferred.
- "TO" is upper case, path name is upper and lower case
- Shows bicycle and pedestrian mode symbols and the name of the path