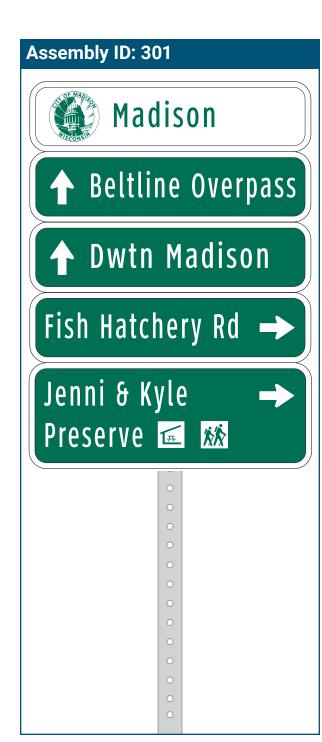

f Madison

City of Fitchburg

Feet

O 20 40 80

### On Capital City Connector At South of Cannonball Path Installation Details Assembly Type Decision Jurisdiction City of Madison Post New Other Assemblies Back to Back with #227 Sign Facing South Post Distance off Pavement 4 ft Distance from Intersection 40 ft south of junction with Cannonball path Placement Notes









### **Madison**

- ↑ Dawley Bike Hub ♣ ♠
- ↑ Dunn's Marsh Bike Roundabout
- ← Capital City Trail 🚵 🛪



### On Cannonball Path At East of Cap City Spur Installation Details Assembly Type Decision Jurisdiction City of Madison Post New Other Assemblies Back to Back with #303 Sign Facing East Post Distance off Pavement 4 ft Distance from Intersection 100 ft east of path junction Placement Notes 100 ft east of path junction





| On                         | Cannonball Path        |
|----------------------------|------------------------|
| At                         | South of Post Road     |
| Installation Details       |                        |
| Assembly Type              | Decision               |
| Jurisdiction               | City of Madison        |
| Post                       | New                    |
| Other Assemblies           | Back to back with #298 |
| Sign Facing                | Southwest              |
| Post Distance off Pavement | 4 ft                   |
| Distance from Intersection | 50-60 ft from sidewalk |
| Placement Notes            |                        |
|                            |                        |

### Assembly ID: 298 Madison



Trail Pass Not Required

Capital Ci