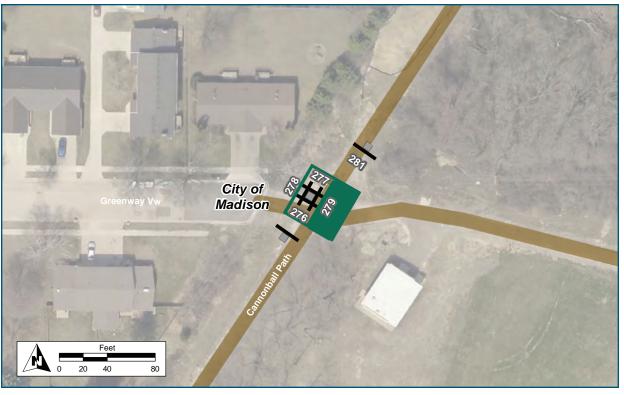

### Location

On Cannonball Path

At Greenway View

### **Installation Details**

Assembly Type Decision

Jurisdiction City of Madison

Post Existing Light Post

Other Assemblies Back to Back with #277,

Perpendicular to #278 and

#279

Sign Facing Southwest

### **Assembly ID: 278** Greenway Cross Via Luann Lane ← Dwtn Madison Fitchburg

### **Installation Details**

Assembly Type Decision

Jurisdiction City of Madison

Post Existing Light Post

Other Assemblies Back to Back with #279,

Perpendicular with #276 and

#277

Sign Facing West

### Installation Details

Assembly Type Decision

Jurisdiction City of Madison

Post Existing Light Post

Other Assemblies Back to Back with #278,

Perpendicular with #276 and

#277

Sign Facing East

### **Installation Details**

Assembly Type Decision

Jurisdiction City of Madison

Post Existing Light Post

Other Assemblies Back to Back with #276,

Perpendicular with #278,

#279

Sign Facing Northwest