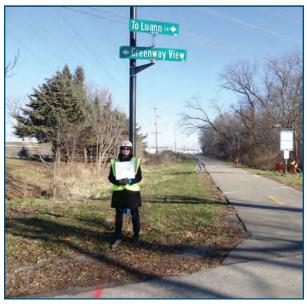

### Location

On Cannonball Path

At Greenway View

### **Installation Details**

Assembly Type Decision

Jurisdiction City of Madison

Post Existing Light Post

Other Assemblies Back to Back with #277,

Perpendicular to #278 and

#279

Sign Facing Southwest

Post Distance off Pavement 5-8 ft

Distance from Intersection 5-8 ft