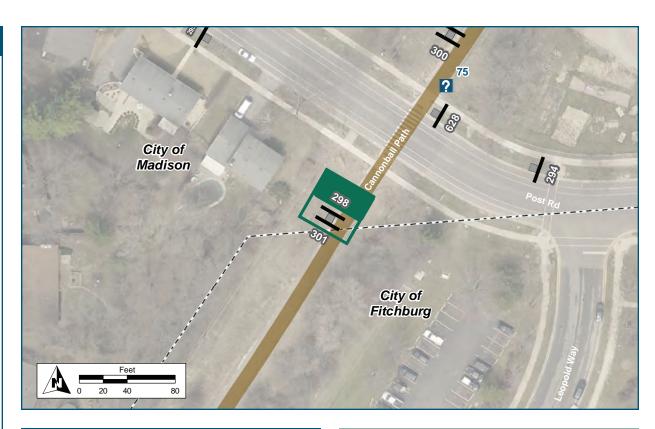

| On                         | Cannonball Path        |
|----------------------------|------------------------|
| At                         | South of Post Road     |
| Installation Details       |                        |
| Assembly Type              | Decision               |
| Jurisdiction               | City of Madison        |
| Post                       | New                    |
| Other Assemblies           | Back to back with #298 |
| Sign Facing                | Southwest              |
| Post Distance off Pavement | 4 ft                   |
| Distance from Intersection | 50-60 ft from sidewalk |
| Placement Notes            |                        |
|                            |                        |

### Assembly ID: 298 Madison

Trail Pass Not Required

Capital City Trail 🚵 🋪

0.7 mi 4 min

Dunn's Marsh 2 mi Roundabout 12 min

0 0

### On Cannonball Path At South of Post Road Installation Details Assembly Type Confirmation Jurisdiction City of Madison Post New Other Assemblies Back to Back with #301 Sign Facing Northwest Post Distance off Pavement 4 ft Distance from Intersection 50-60 ft from sidewalk Placement Notes