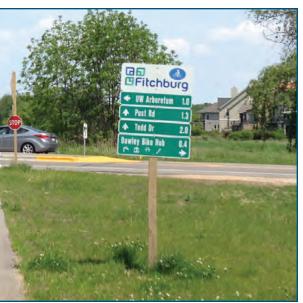

#### Location

On Cannonball Path

At East of Crescent Road Boardwalk

#### **Installation Details**

Assembly Type Existing Decision

Jurisdiction Fitchburg

Post Existing

Other Assemblies None

Sign Facing East

Post Distance off Pavement 4 ft North of Path

 $\textbf{Distance from Intersection} \quad \text{About 150 ft East of} \quad$ 

Boardwalk

#### **Placement Notes**

Eventually Replace Existing Assembly with Proposed Assembly

- Post Road
- Beltline Overpass
- ← UW Arboretum West Entrance

Dawley Bike Hub 👫 🄁 🕰