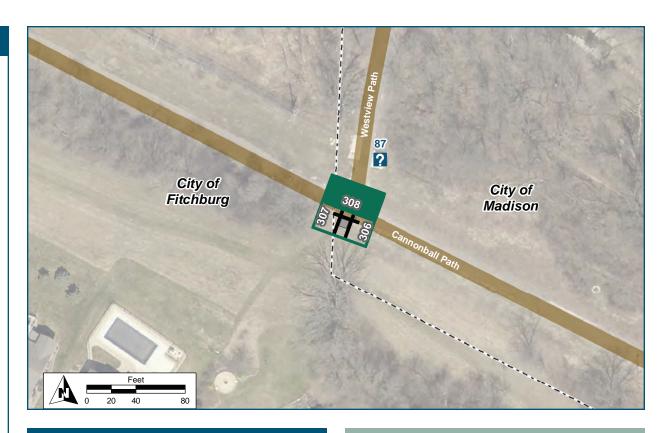

#### Location

On Cannonball Path

At South of spur to Arboretum

#### **Installation Details**

Assembly Type Decision

Jurisdiction City of Madison

Post New 12 Foot Post

Other Assemblies Back to Back with #306,

Perpendicular to #308

Sign Facing West

Post Distance off Pavement 4 ft south of path

Distance from Intersection 0 ft

#### **Placement Notes**

Place on south side of intersection with trail spur

- ← Capital City
  Trail 🚴 🛪
- **←** Beltline Overpass

#### Location

On Cannonball Path

At Arboretum Spur

#### **Installation Details**

Assembly Type Decision

Jurisdiction City of Madison

Post New 12 Foot Post

Other Assemblies Perpendicular with #306 and

#307

Sign Facing North

Post Distance off Pavement 4 ft south of path

#### **Placement Notes**

Place on south side of intersection with trail spur

# On Cannonball Path At Arboretum Spur Installation Details Assembly Type Decision Jurisdiction City of Madison Post New 12 Foot Post Other Assemblies Back to Back with #307, Perpendicular to #308 Sign Facing East Post Distance off Pavement 4 ft south of path Distance from Intersection 0 ft Placement Notes Place on south side of intersection with trail spur

#### **Installation Details**

Kiosk Type Kiosk Map, rest area

Jurisdiction City of Madison

**Existing or Proposed** Existing

Other Amenities Bike racks, bench, water

fountain

Sign Facing South

Distance off Pavement 20 ft north of path