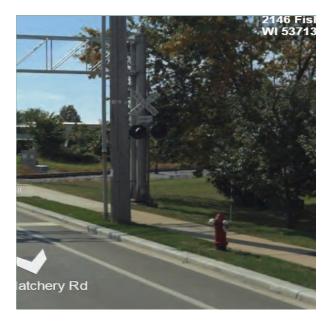

### **Placement Notes**

Place under existing BIKE LANE sign panel

See Photo and

**Placement Notes** 

### Location

On Post Road

At Cannonball Path

### **Installation Details**

Assembly Type Streetname

Jurisdiction Madison

Post Existing

Other Assemblies Bike/Ped Crossing Sign

Sign Facing West

Post Distance off Pavement 3 ft from curb

Distance from Intersection 5 ft from path

### **Placement Notes**

**Existing Assembly to Remain** 

### Kiosk ID: 75

See Photo and

**Placement Notes** 