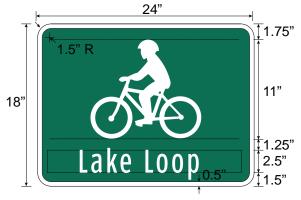

#### Identification/On-Street Routes (I-OS)

- 18" tall x 24" wide
- · Bicycle rider symbol only
- For "signature" named on-street routes, include the name of the route below the bicycle symbol in Highway Gothic font with at least 2" capital letter height. 2.5" height is preferred. Use upper and lower case for text.