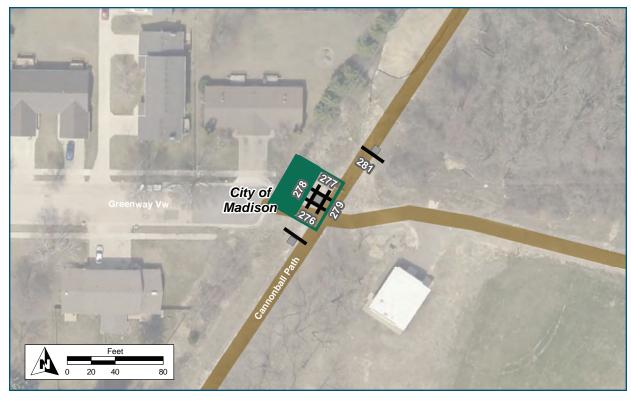

### Location

On Cannonball Path

At Greenway View

### **Installation Details**

Assembly Type Decision

Jurisdiction City of Madison

Post Existing Light Post

Other Assemblies Back to Back with #277,

Perpendicular to #278 and

#279

Sign Facing Southwest

Post Distance off Pavement 5-8 ft

Distance from Intersection 5-8 ft

### **Installation Details**

Assembly Type Decision

Jurisdiction City of Madison

Post Existing Light Post

Other Assemblies Back to Back with #279,

Perpendicular with #276 and

#277

Sign Facing West

### Installation Details

Assembly Type Decision

Jurisdiction City of Madison

Post Existing Light Post

Other Assemblies Back to Back with #278,

Perpendicular with #276 and

#277

Sign Facing East

Post Distance off Pavement 5-8 ft from path

 $\textbf{Distance from Intersection} \quad 5\text{-8 ft from path junction}$ 

Greenway Cross Via Luann Lane

Todd Dr Via Greenway View

### **Installation Details**

Assembly Type Decision

Jurisdiction City of Madison

Post Existing Light Post

Other Assemblies Back to Back with #276,

Perpendicular with #278,

#279

Sign Facing Northwest

Post Distance off Pavement 5-8 ft

Distance from Intersection 5-8 ft

Dane County Bicycle Wayfinding Plan: Cannonball Path