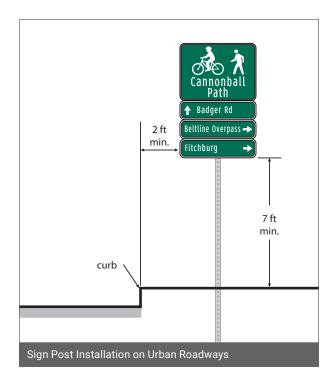

#### **Roadway Installation**

Posts of 12' in height can usually accommodate an identification panel with two fingerboard panels.

Wayfinding assemblies should be installed on separate posts from existing signs, except where they do not conflict with the existing sign.

- Wayfinding assemblies may be placed above parking restriction signs.
- Wayfinding assemblies may be placed below Bike Lane signs.
- The post may need to be replaced with a longer post to maintain the 7' minimum vertical clearance.

#### **Urban Roadways**

#### **Vertical Clearance**

 Minimum of 7 feet from the ground to the bottom edge of the sign.

#### **Lateral Clearance**

- Minimum of 2 feet from face of the curb to the side edge of the sign (post should be installed at least 3 feet from the face of the curb).
- In dense commercial areas where existing posts are close to the curb: 1 foot from face of curb to edge of sign (post should be in-stalled at least 2 feet from face of curb).
- · Signs should not intrude into a sidewalk.