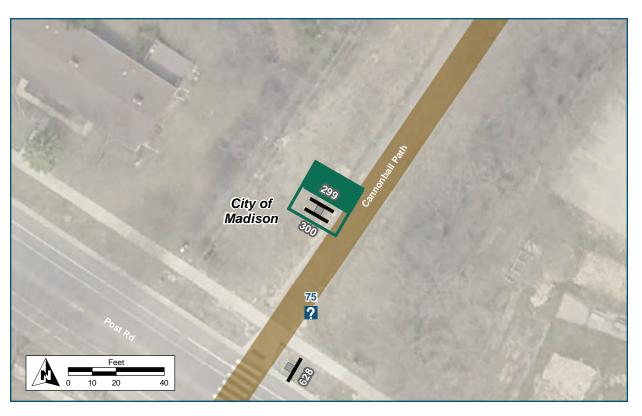

### Kiosk ID: 75

See Photo and

**Placement Notes** 

### Location

On Cannonball Path

At North of Post Road

### **Installation Details**

Kiosk Type Map Kiosk

Jurisdiction City of Madison

**Existing or Proposed** Existing

Other Amenities None

Sign Facing West

Distance off Pavement 4 ft

Distance from Intersection 5 ft north of sidewalk

### **Placement Notes**

Existing Kiosk Map to Remain