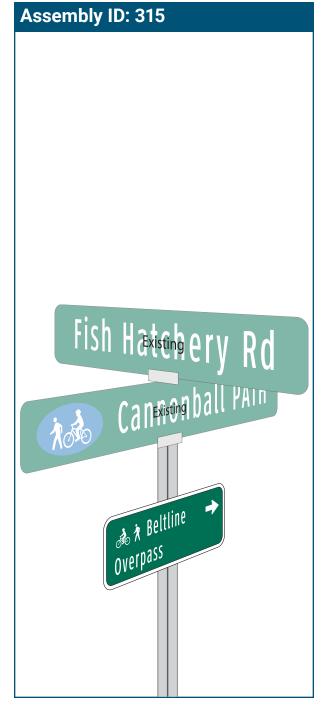

### Location

On Fish Hatchery Road

At South of Cannonball Path

### **Installation Details**

Assembly Type Decision

Jurisdiction Dane County Highway

Post Existing

Other Assemblies Existing Bike Lane Panel

Sign Facing South

Post Distance off Pavement 5 ft from curb

**Distance from Intersection** 25-30 ft north of Catalpa Rd

### **Placement Notes**

Place wayfinding signs below Bike Lane sign.

THIS PAGE INTENTIONALLY LEFT BLANK

THIS PAGE INTENTIONALLY LEFT BLANK

5: Sign Schedule