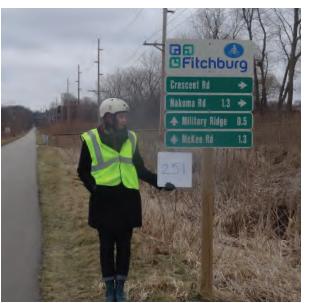

#### Location

On Cannonball Path

At West of Crescent Road Boardwalk

#### **Installation Details**

Assembly Type Existing Decision

Jurisdiction Fitchburg

Post Existing

Other Assemblies None

Sign Facing West

Post Distance off Pavement 4 ft

 $\textbf{Distance from Intersection} \quad \text{About 100 ft West of} \quad$ 

boardwalk

#### **Placement Notes**

Eventually Replace Existing Assembly with Proposed Assembly.

↑ Dunn's Marsh Bike Roundabout

Regional Path Connections

↑ Seminole Mtb
Trails 🔊

Crescent Rd