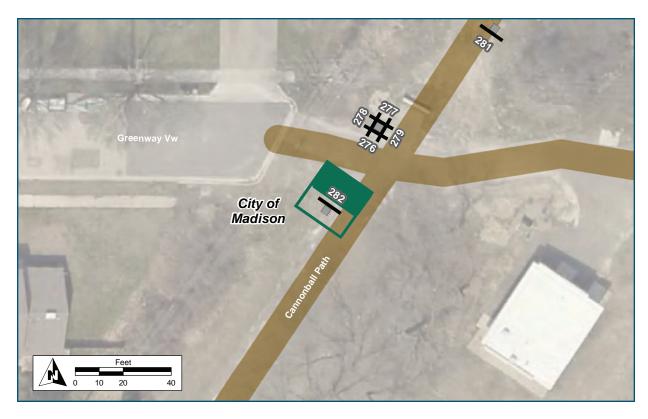

### Location

On Cannonball Path

At Greenway View

### **Installation Details**

Assembly Type Decision

Jurisdiction City of Madison

Post Existing Light Post

Other Assemblies Back to Back with #277,

Perpendicular to #278 and

#279

Sign Facing Southwest

Post Distance off Pavement 5-8 ft

Distance from Intersection 5-8 ft

### **Installation Details**

Assembly Type Decision

Jurisdiction City of Madison

Post Existing Light Post

Other Assemblies Back to Back with #279,

Perpendicular with #276 and

#277

Sign Facing West

### Installation Details

Assembly Type Decision

Jurisdiction City of Madison

Post Existing Light Post

Other Assemblies Back to Back with #278,

Perpendicular with #276 and

#277

Sign Facing East

Post Distance off Pavement 5-8 ft from path

 $\textbf{Distance from Intersection} \quad 5\text{-8 ft from path junction}$ 

Greenway Cross Via Luann Lane

Todd Dr Via Greenway View

### **Installation Details**

Assembly Type Decision

Jurisdiction City of Madison

Post Existing Light Post

Other Assemblies Back to Back with #276,

Perpendicular with #278,

#279

Sign Facing Northwest

Post Distance off Pavement 5-8 ft

Distance from Intersection 5-8 ft

Dane County Bicycle Wayfinding Plan: Cannonball Path