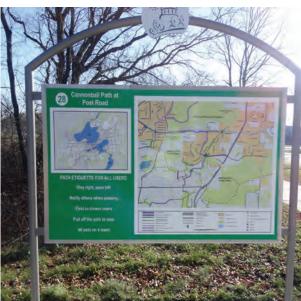

### Kiosk ID: 75

See Photo and

**Placement Notes** 

### Location

On Cannonball Path

At North of Post Road

### **Installation Details**

Kiosk Type Map Kiosk

Jurisdiction City of Madison

**Existing or Proposed** Existing

Other Amenities None

Sign Facing West

Distance off Pavement 4 ft

Distance from Intersection 5 ft north of sidewalk

### **Placement Notes**

Existing Kiosk Map to Remain