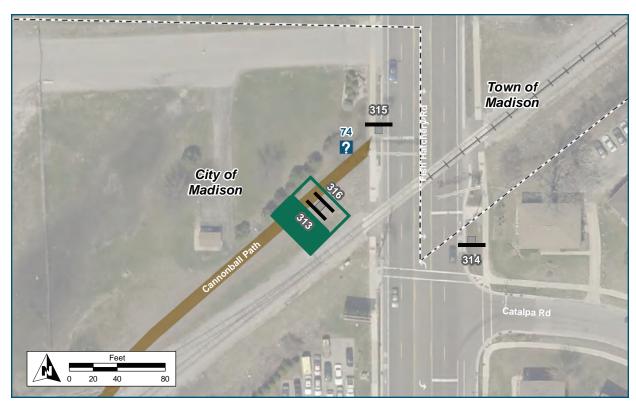

# Location On Cannonball Path At Fish Hatchery Road Installation Details Assembly Type Path Exit Jurisdiction City of Madison Post New Other Assemblies Back to Back with #316 Sign Facing Southwest Post Distance off Pavement 4 ft Distance from Intersection 40-50 ft from sidewalk Placement Notes

## Kiosk ID: 74

### Location

On Cannonball Path

At West of Fish Hatchery Road

### **Installation Details**

Kiosk Type Map Kiosk

Jurisdiction City of Madison

Existing or Proposed Proposed

Other Amenities None

Sign Facing South

Distance off Pavement 5 ft

Distance from Intersection 10 ft west of sidewalk

### **Placement Notes**

Place Kiosk so that the map is oriented north and that viewers will also face north.

| Location                   |                                 |
|----------------------------|---------------------------------|
| On                         | Fish Hatchery Road              |
| At                         | South of Cannonball Path        |
| Installation Details       |                                 |
| Assembly Type              | Decision                        |
| Jurisdiction               | Dane County Highway             |
| Post                       | Existing Streetname             |
| Other Assemblies           | None                            |
| Sign Facing                | North                           |
| Post Distance off Pavement | 3 ft from curb                  |
| Distance from Intersection | 5 ft north of intersection with |
|                            | path                            |
| Placement Notes            |                                 |
|                            |                                 |