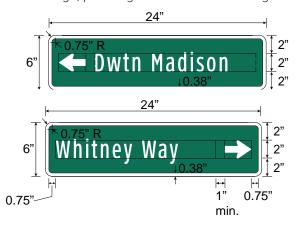

#### **Sign Dimensions**

#### Identification/Shared-Use Paths (I-SP)

- 18" tall x 24" wide
- Highway Gothic font with at least 2" capital letter height; 2.5" height is perferred. Use upper and lower case for text
- Shared-Use Paths should be identified with bicycle and pedestrian symbols

#### Identification/On-Street Routes (I-OS)

- 18" tall x 24" wide
- · Bicycle rider symbol only
- For "signature" named on-street routes, include the name of the route below the bicycle symbol in Highway Gothic font with at least 2" capital letter height. 2.5" height is preferred. Use upper and lower case for text.

#### Identification/Path Access (I-PA)

- 18" tall x 24" wide
- Highway Gothic font with at least 2" capital letter height; 2.5" height is preferred.
- "TO" is upper case, path name is upper and lower case
- Shows bicycle and pedestrian mode symbols and the name of the path

#### **Fingerboards**

- 6", 9", or 12" tall x 24" wide
- · Highway Gothic font with 2" capital letter height.
- Use upper and lower case for text
- Standard horizontal spacing between the main elements of a fingerboard (arows, text, symbols, and distance) is one inch (1"); the recommended minimum spacing is 3/4".

#### **Fingerboard Arrow Panel (FB-A)**

- · Shows destination name and directional arrows
- Place left and through arrows on the far left of the sign; place right arrows on the far right

#### **Fingerboard Distance Panel (FB-D)**

Shows destination name and distance (and optionally, time)

#### **Fingerboard Navigation Aid Panel (FB-NA)**

- Combines the FB-A or FB-D panels with supplementary information to help cyclists use preferred route
- Green text on white background
- Center text, except when accompanied by an arrow, in which case it should be justified to the opposite side of the arrow