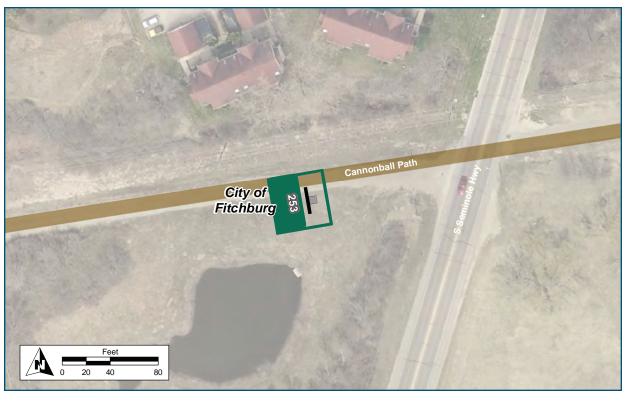

#### Location

On Cannonball Path

At West of Seminole Highway

#### **Installation Details**

Assembly Type Decision

Jurisdiction Fitchburg

Post Existing

Other Assemblies None

Sign Facing West

Post Distance off Pavement 5 ft from path

Distance from Intersection About 100 ft West of

Seminole Highway

#### **Placement Notes**

Eventually Replace Existing Assembly with Proposed

Assembly

- ♠ Dunn's Marsh Bike Roundabout
- ↑ Seminole Mtb Trails

UW Arboretum → West Entrance