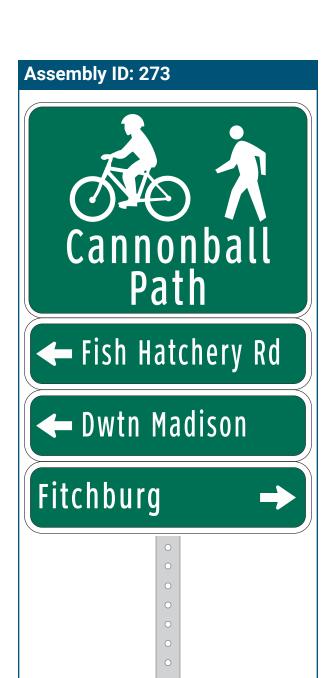

### Location

On Cannonball Path

At South of Overpass

### **Installation Details**

Assembly Type Decision

Jurisdiction City of Madison

Post New

Other Assemblies Perpendicular to #273

Sign Facing Northeast

Post Distance off Pavement 4 ft from path

Distance from Intersection 4 ft from path junction

### **Placement Notes**

Place the post so that it will be visible to a bicyclist on the bridge, 100 ft from the sign.