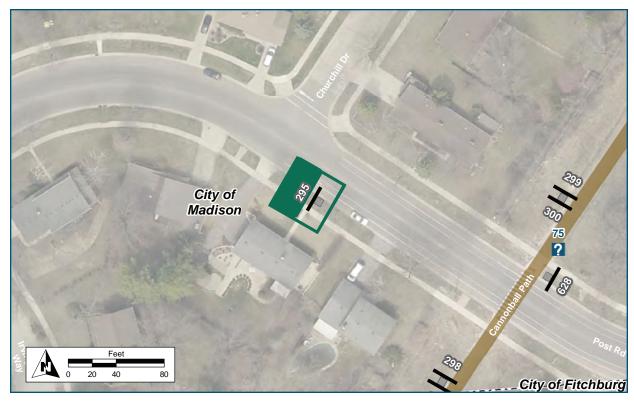

| On                         | Cannonball Path        |
|----------------------------|------------------------|
| At                         | South of Post Road     |
| Installation Details       |                        |
| Assembly Type              | Decision               |
| Jurisdiction               | City of Madison        |
| Post                       | New                    |
| Other Assemblies           | Back to back with #298 |
| Sign Facing                | Southwest              |
| Post Distance off Pavement | 4 ft                   |
| Distance from Intersection | 50-60 ft from sidewalk |
| Placement Notes            |                        |
|                            |                        |

### Assembly ID: 298 Madison

Trail Pass Not Required

Capital City Trail 🚵 🋪

0.7 mi 4 min

Dunn's Marsh 2 mi Roundabout 12 min

0 0

### On Cannonball Path At South of Post Road Installation Details Assembly Type Confirmation Jurisdiction City of Madison Post New Other Assemblies Back to Back with #301 Sign Facing Northwest Post Distance off Pavement 4 ft Distance from Intersection 50-60 ft from sidewalk Placement Notes