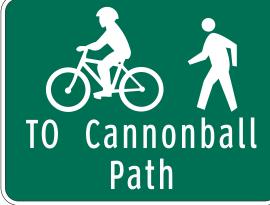

#### Identification/Path Access (I-PA)

- 18" tall x 24" wide
- Highway Gothic font with at least 2" capital letter height; 2.5" height is preferred.
- "TO" is upper case, path name is upper and lower case
- Shows bicycle and pedestrian mode symbols and the name of the path

### Location

On Luann Lane

At Leopold Park Path Spur

### **Installation Details**

Assembly Type Path Exit

Jurisdiction City of Madison

Post Existing

Other Assemblies Back to Back with "DO NOT

ENTER EXCEPT BIKES" sign

Sign Facing West

Post Distance off Pavement 4 ft from ramp

### Location

On Leopold Park Path Spur

At Luann Lane

### **Installation Details**

Assembly Type Path Access

Jurisdiction City of Madison

Post New

Other Assemblies None

Sign Facing East

Post Distance off Pavement 4 ft from path

Distance from Intersection 10 ft from sidewalk