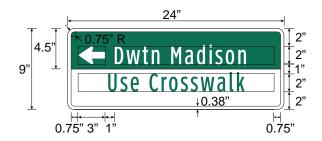

#### **Sign Dimensions**

#### **Fingerboards**

- 6", 9", or 12" tall x 24" wide
- · Highway Gothic font with 2" capital letter height.
- Use upper and lower case for text
- Standard horizontal spacing between the main elements of a fingerboard (arows, text, symbols, and distance) is one inch (1"); the recommended minimum spacing is 3/4".

#### **Fingerboard Arrow Panel (FB-A)**

- · Shows destination name and directional arrows
- Place left and through arrows on the far left of the sign; place right arrows on the far right

#### **Fingerboard Distance Panel (FB-D)**

Shows destination name and distance (and optionally, time)

#### **Fingerboard Navigation Aid Panel (FB-NA)**

- Combines the FB-A or FB-D panels with supplementary information to help cyclists use preferred route
- Green text on white background
- Center text, except when accompanied by an arrow, in which case it should be justified to the opposite side of the arrow