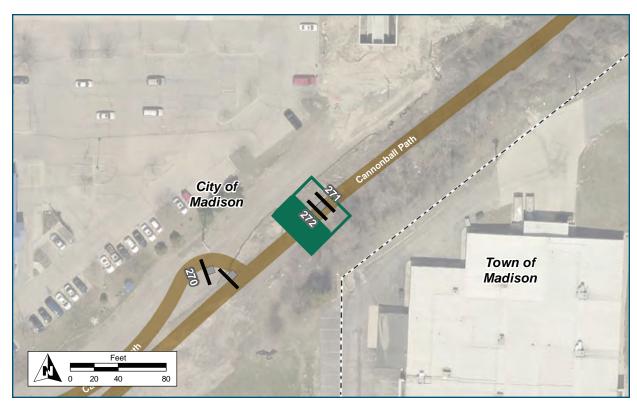

## On Cannonball Path At North of Overpass Installation Details Assembly Type Confirmation Jurisdiction City of Madison Post New Other Assemblies Back to Back with #271 Sign Facing Southwest Post Distance off Pavement 4 ft Distance from Intersection 50 ft from path junction Placement Notes

# **Assembly ID: 271**

- ♠ Fitchburg
- ↑ Capital City Trail 🚴 🛪

# W Beltline Frontage Rd

000000000

### Location

On Cannonball Path

At North of Overpass

### **Installation Details**

Assembly Type Decision

Jurisdiction City of Madison

Post New

Other Assemblies Back to Back with #272

Sign Facing Northwest

Post Distance off Pavement 4 ft

**Distance from Intersection** 50 ft from path junction