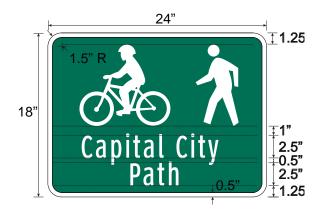

#### Identification/Shared-Use Paths (I-SP)

- 18" tall x 24" wide
- Highway Gothic font with at least 2" capital letter height; 2.5" height is perferred. Use upper and lower case for text
- Shared-Use Paths should be identified with bicycle and pedestrian symbols