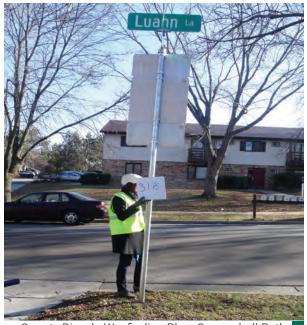

### Location

On Luann Lane

At Leopold Park Path Spur

### **Installation Details**

Assembly Type Path Exit

Jurisdiction City of Madison

Post Existing

Other Assemblies Back to Back with "DO NOT

ENTER EXCEPT BIKES" sign

Sign Facing West

Post Distance off Pavement 4 ft from ramp

Distance from Intersection 3 ft from curbside

### **Placement Notes**

Place fingerboard sign on the back of "DO NOT ENTER EXCEPT BIKES" sign.

Dane County Bicycle Wayfinding Plan: Cannonball Path