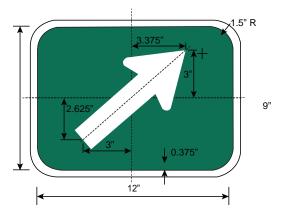

#### **Sign Dimensions**

#### Identification/Shared-Use Paths (I-SP)

- 18" tall x 24" wide
- Highway Gothic font with at least 2" capital letter height; 2.5" height is perferred. Use upper and lower case for text
- Shared-Use Paths should be identified with bicycle and pedestrian symbols

#### Identification/On-Street Routes (I-OS)

- 18" tall x 24" wide
- · Bicycle rider symbol only
- For "signature" named on-street routes, include the name of the route below the bicycle symbol in Highway Gothic font with at least 2" capital letter height. 2.5" height is preferred. Use upper and lower case for text.

#### Identification/Path Access (I-PA)

- 18" tall x 24" wide
- Highway Gothic font with at least 2" capital letter height; 2.5" height is preferred.
- "TO" is upper case, path name is upper and lower case
- Shows bicycle and pedestrian mode symbols and the name of the path

#### **Fingerboards**

- 6", 9", or 12" tall x 24" wide
- · Highway Gothic font with 2" capital letter height.
- Use upper and lower case for text
- Standard horizontal spacing between the main elements of a fingerboard (arows, text, symbols, and distance) is one inch (1"); the recommended minimum spacing is 3/4".

#### **Fingerboard Arrow Panel (FB-A)**

- · Shows destination name and directional arrows
- Place left and through arrows on the far left of the sign; place right arrows on the far right

#### **Fingerboard Distance Panel (FB-D)**

Shows destination name and distance (and optionally, time)

#### **Fingerboard Navigation Aid Panel (FB-NA)**

- Combines the FB-A or FB-D panels with supplementary information to help cyclists use preferred route
- Green text on white background
- Center text, except when accompanied by an arrow, in which case it should be justified to the opposite side of the arrow

#### **Arrow Plaques (AR)**

- 9" tall x 12" wide
- Any of the standard MUTCD directional arrow plates may be used