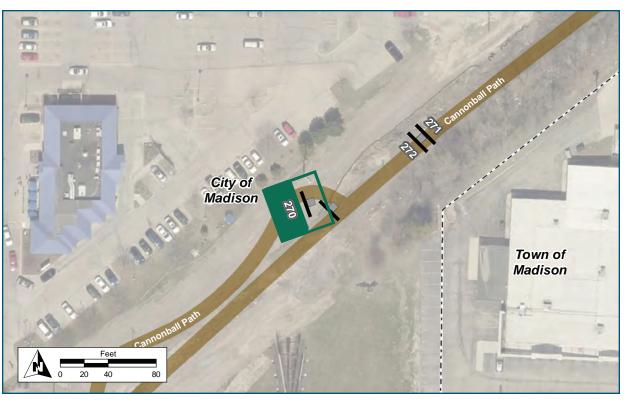

### Location

On Cannonball Spur

At Cannonball Overpass

### **Installation Details**

Assembly Type Decision

Jurisdiction City of Madison

Post New

Other Assemblies None

Sign Facing Southwest

Post Distance off Pavement 4 ft

Distance from Intersection 30 ft

### **Placement Notes**

Place the post so it will be visible to a bicyclist riding up the path spur, 100 ft from the sign.