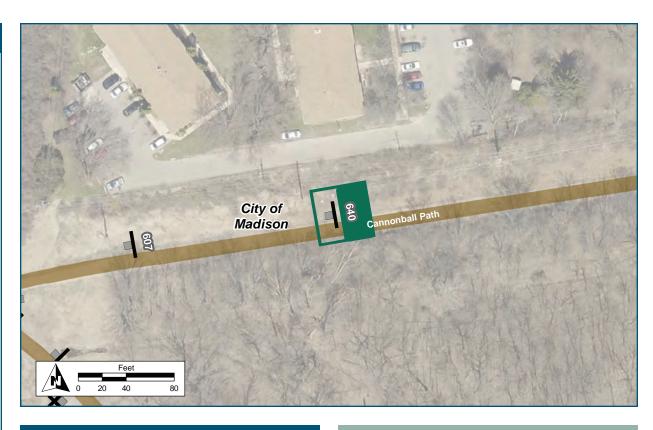

#### **Corridor overview maps**

Show the approximate locations of the sign assemblies along the entire Cannonball Path corridor. Sign assemblies are labeled by their Assembly ID number.

#### **Sign Assembly Detail Sheet**

Each Sign Assembly Detail Sheet displays the Assembly Identification code at the top, an image of the sign assembly as it should look mounted to the post, a map of the assembly location, and placement information. Most Detail Sheets also include a photo of the approximate location to aid in placement.