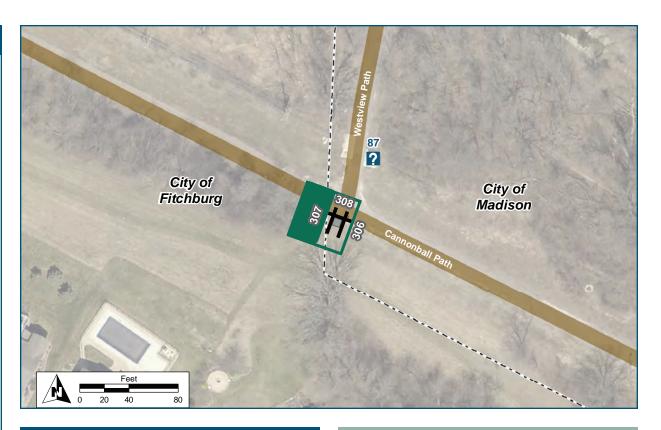

#### Location

On Cannonball Path

At South of spur to Arboretum

#### **Installation Details**

Assembly Type Decision

Jurisdiction City of Madison

Post New 12 Foot Post

Other Assemblies Back to Back with #306,

Perpendicular to #308

Sign Facing West

Post Distance off Pavement 4 ft south of path

Distance from Intersection 0 ft

#### **Placement Notes**

Place on south side of intersection with trail spur

- ← Capital City
  Trail 🚴 🛪
- **←** Beltline Overpass

#### Location

On Cannonball Path

At Arboretum Spur

#### **Installation Details**

Assembly Type Decision

Jurisdiction City of Madison

Post New 12 Foot Post

Other Assemblies Perpendicular with #306 and

#307

Sign Facing North

Post Distance off Pavement 4 ft south of path

#### **Placement Notes**

Place on south side of intersection with trail spur

# On Cannonball Path At Arboretum Spur Installation Details Assembly Type Decision Jurisdiction City of Madison Post New 12 Foot Post Other Assemblies Back to Back with #307, Perpendicular to #308 Sign Facing East Post Distance off Pavement 4 ft south of path Distance from Intersection 0 ft Placement Notes Place on south side of intersection with trail spur