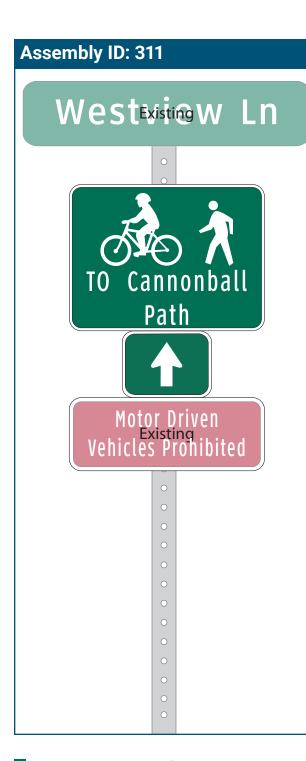

### Location

On Cannonball Spur

At Westview Lane

### **Installation Details**

Assembly Type Path Access

Jurisdiction City of Madison

Post New

Other Assemblies Back to Back with #312

Sign Facing Northeast

Post Distance off Pavement Existing 2 ft

**Distance from Intersection** Existing 2 ft from sidewalk.

### **Placement Notes**

Place under existing street name sign, and above "MOTOR DRIVEN VEHICLES PROHIBITED" sign.

♠ Beltline Overpass

Capital City Trail 🚵 オ