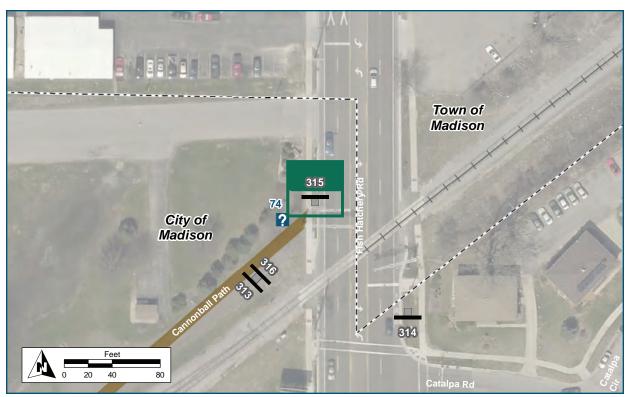

# Location On Cannonball Path At Fish Hatchery Road Installation Details Assembly Type Path Exit Jurisdiction City of Madison Post New Other Assemblies Back to Back with #316 Sign Facing Southwest Post Distance off Pavement 4 ft Distance from Intersection 40-50 ft from sidewalk Placement Notes

## Kiosk ID: 74

### Location

On Cannonball Path

At West of Fish Hatchery Road

### **Installation Details**

Kiosk Type Map Kiosk

Jurisdiction City of Madison

Existing or Proposed Proposed

Other Amenities None

Sign Facing South

Distance off Pavement 5 ft

Distance from Intersection 10 ft west of sidewalk

### **Placement Notes**

Place Kiosk so that the map is oriented north and that viewers will also face north.

| Location                   |                                 |
|----------------------------|---------------------------------|
| On                         | Fish Hatchery Road              |
| At                         | South of Cannonball Path        |
| Installation Details       |                                 |
| Assembly Type              | Decision                        |
| Jurisdiction               | Dane County Highway             |
| Post                       | Existing Streetname             |
| Other Assemblies           | None                            |
| Sign Facing                | North                           |
| Post Distance off Pavement | 3 ft from curb                  |
| Distance from Intersection | 5 ft north of intersection with |
|                            | path                            |
| Placement Notes            |                                 |
|                            |                                 |

# **Assembly ID: 314**

- ↑ ♣ † Downtown Madison
- ← 🚵 🛪 Cannonball
  Path
- ◆ ॐ オ Beltline Overpass

000

### Location

On Fish Hatchery Road

At South of Cannonball Path

### **Installation Details**

Assembly Type Decision

Jurisdiction Dane County Highway

Post Existing

Other Assemblies Existing Bike Lane Panel

Sign Facing South

Post Distance off Pavement 5 ft from curb

**Distance from Intersection** 25-30 ft north of Catalpa Rd

intersection

### **Placement Notes**

Place wayfinding signs below Bike Lane sign.

THIS PAGE INTENTIONALLY LEFT BLANK

THIS PAGE INTENTIONALLY LEFT BLANK

5: Sign Schedule