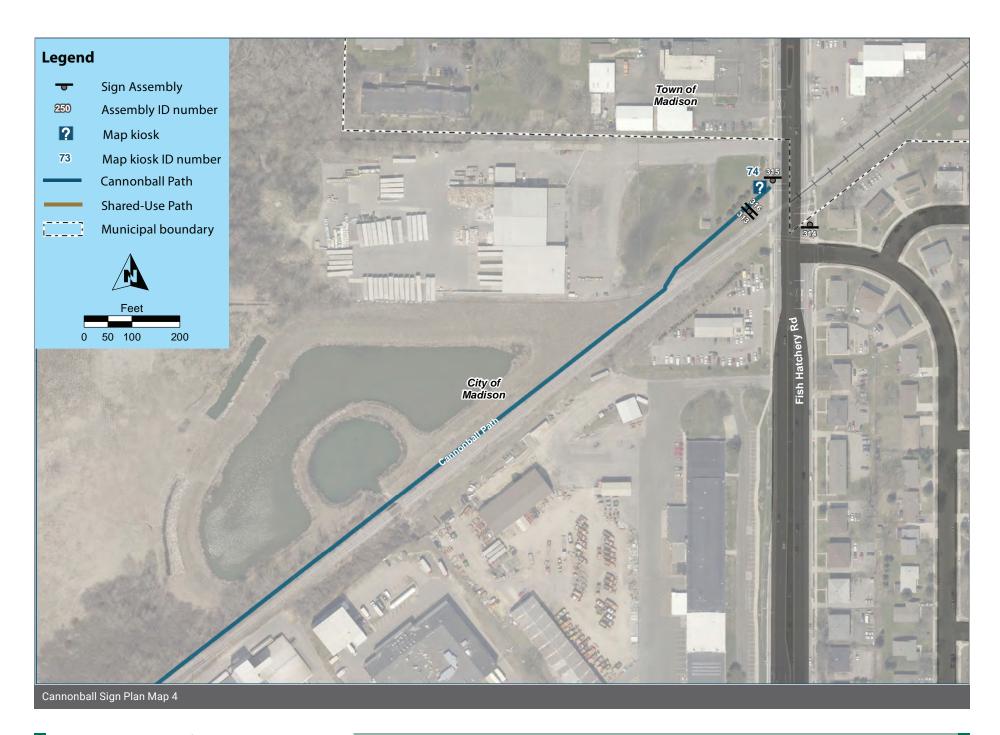

#### **Plan Maps**

The following 4 pages show the wayfinding sign plan for the entire Cannonball Path corridor. Sign Assemblies are labeled with their Assembly ID number. The symbols are rotated to show the direction the sign assembly should be facing, so that the "post" symbol is shown behind the sign "panel" symbol.

## Kiosk ID: 74

### Location

On Cannonball Path

At West of Fish Hatchery Road

### **Installation Details**

Kiosk Type Map Kiosk

Jurisdiction City of Madison

Existing or Proposed Proposed

Other Amenities None

Sign Facing South

Distance off Pavement 5 ft

Distance from Intersection 10 ft west of sidewalk

### **Placement Notes**

Place Kiosk so that the map is oriented north and that viewers will also face north.

| Location                   |                                 |
|----------------------------|---------------------------------|
| On                         | Fish Hatchery Road              |
| At                         | South of Cannonball Path        |
| Installation Details       |                                 |
| Assembly Type              | Decision                        |
| Jurisdiction               | Dane County Highway             |
| Post                       | Existing Streetname             |
| Other Assemblies           | None                            |
| Sign Facing                | North                           |
| Post Distance off Pavement | 3 ft from curb                  |
| Distance from Intersection | 5 ft north of intersection with |
|                            | path                            |
| Placement Notes            |                                 |
|                            |                                 |