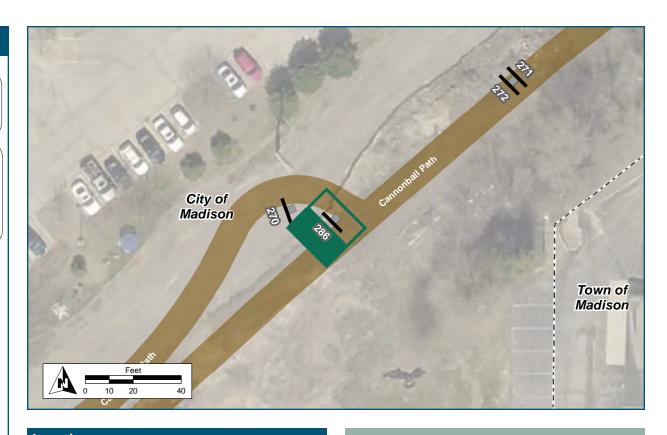

# **Assembly ID: 285** W Beltlin existing ntage Rd

### Location

On Cannonball Path

At W Beltline Frontage Road

### **Installation Details**

Assembly Type Path Exit

Jurisdiction City of Madison

Post Existing

Other Assemblies Perpendicular to yellow

diamond path crossing

warning sign

Sign Facing North

Post Distance off Pavement 4 ft from curb

Distance from Intersection 5 ft from ramp