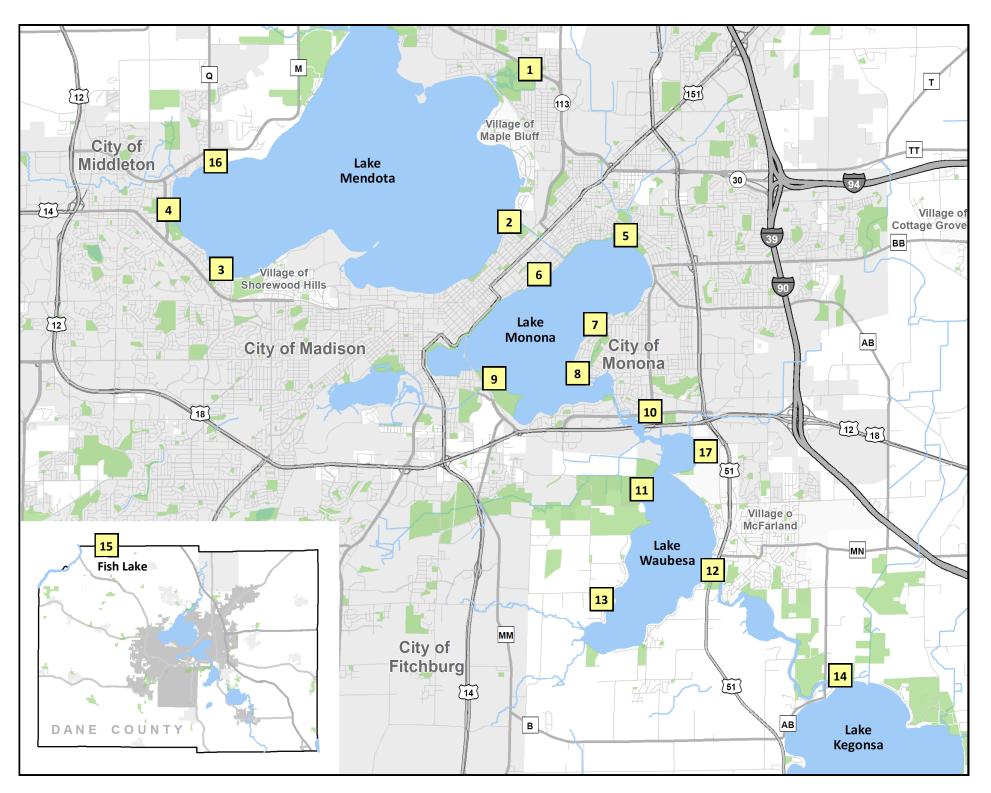

### **Lake Access Sites**

1. Warner Park City of Madison Park 1101 Woodward Dr. Madison, 53704

2. Tenney Park City of Madison Park 1610 Sherman Ave.

Madison, 53703

3. Spring Harbor Park 12. Babcock Park City of Madison Park 5218 Lake Mendota Dr. Madison, 53705

4. Marshall Park City of Madison Park 2101 Allen Blvd. Madison, 53705

5. Olbrich Park City of Madison Park 3401 & 3402 Atwood Ave. Madison, 53704

6. Law Park City of Madison Park 410 S. Blair St. Madison, 53703 (no trailer parking)

7. Tonyawatha Park City of Monona Park 4600 Tonyawatha Tr. Monona, 53716

8. Winnequah Park City of Monona Park 5898 Winnequah Tr. Monona, 53716

9. Olin-Turville Park City of Madison Park 1156 Olin-Turville Ct. Madison, 53715

10. Lottes Park City of Monona Park 400 W. Broadway Monona, 53716

11. Lake Farm Park Dane County Park 4286 Libby Rd. Madison, 53711

Dane County Park 2909 US Hwy. 51 McFarland 53558

13. Goodland Park Dane County Park 2844 Waubesa Ave. Madison, 53711

14. Fish Camp Park Dane County Park 3363 Fish Camp Rd. Stoughton, 53589

15. Lussier Park Dane County Park 8565 Schoepp Rd Lodi, WI 53555

### Winter Only Lake Access Sites: permit required Dec-March

16. Mendota Park Dane County Park 5133 Cty M (Century Ave) Middleton, 53562

17. Upper Mud Lake Dane County Property 4020 Terminal Drive McFarland, 53558