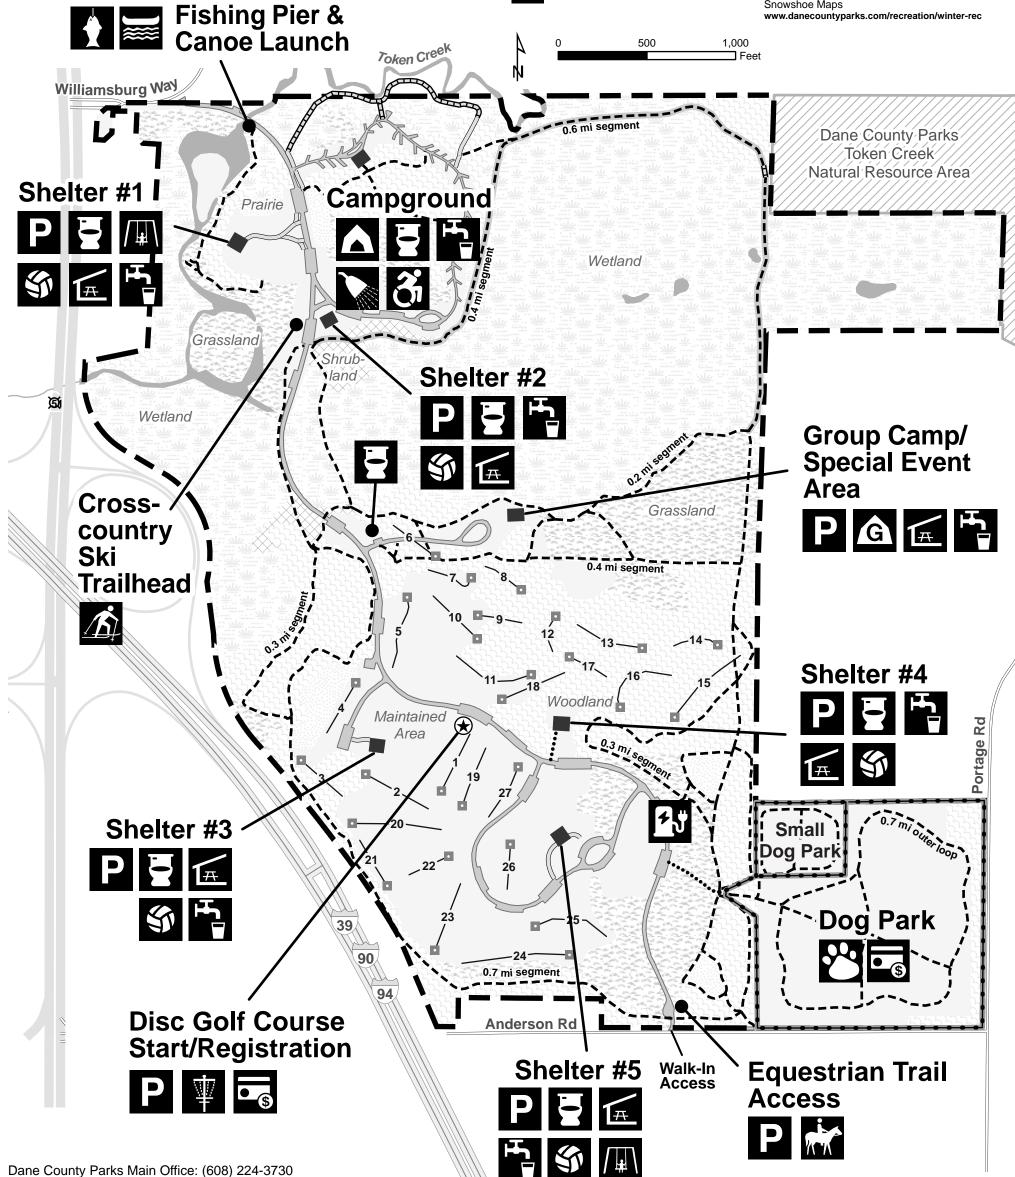

## TOKEN CREEK COUNTY PARK

Park Entrance: 6200 Williamsburg Way Walk-in Access: 4036 Anderson Rd

DeForest, WI 53532

Accessible Camping

Camping

Canoe Launch

Cross-country Skiing

Parks Website: www.danecountyparks.com

Disc Golf

Dog Park

**Drinking Water** 

**Electronic Pay Station** 

Electric Vehicle Charging

**Equestrian Trail** 

Fishing

**Group Camp** 

Restroom

Hiking Trail

Shelter

Shower

**Parking** 

Play Area

Volleyball

⇒ Hard Surface Trail

-- Hiking Trail

Winter Only Trail

## Winter Recreation

Visit our website for more information on winter trail use and Groomed Cross-country Ski Trails and Snowshoe Maps

05-2023

www.danecountyparks.com/recreation/winter-rec