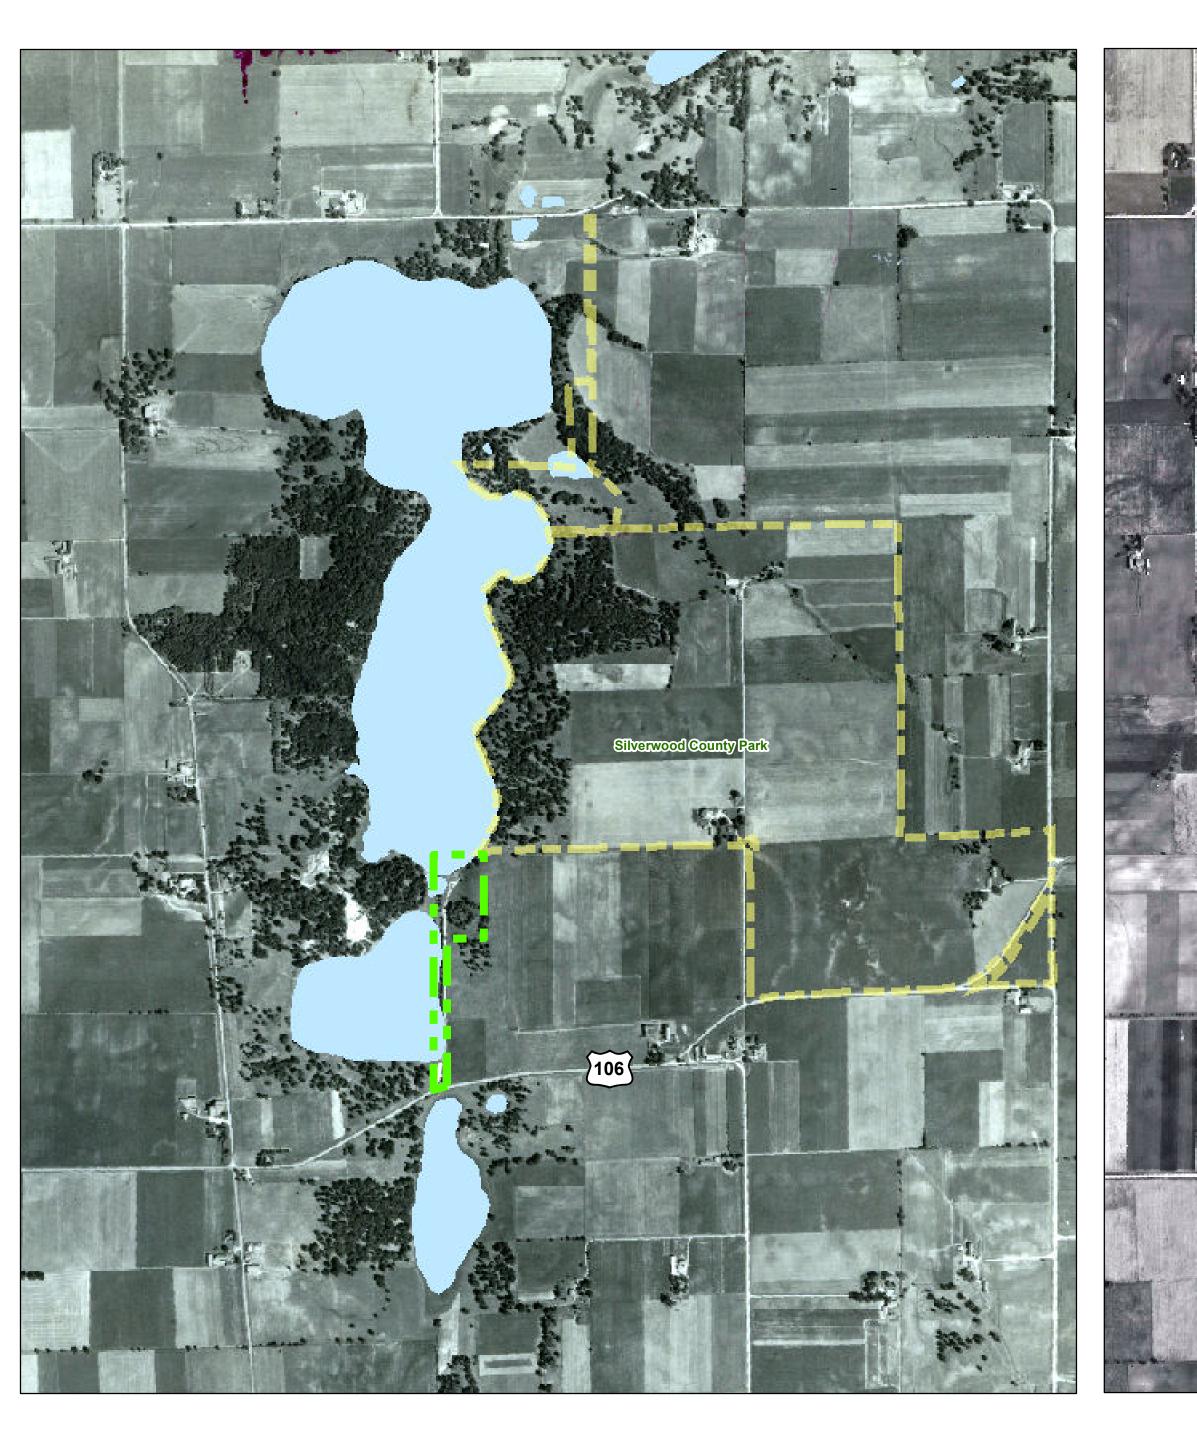

### Historical - 1949

Revised 1/15/14 H:\Parks\Mapping\Parks\Silverwood\Maps\Masterplan

#### **Woods Density**

- Notice the lesser density of the cover in the woods, as well as other non-farmed areas in 1949 and 1968 vs present.

- Field observations indicate that invasive plant species are reducing the health of the woods. It would be useful to restore and maintain the woods back to this earlier state to allow oaks to survive.

#### Water Levels

- Notice the fluctuations in the water level over time. Although currently the water is high, the level was lower in previous years. This may not be a consistent trend as local residents have indicated that the water level has fluctuated over the years.

### **Present - 2010**