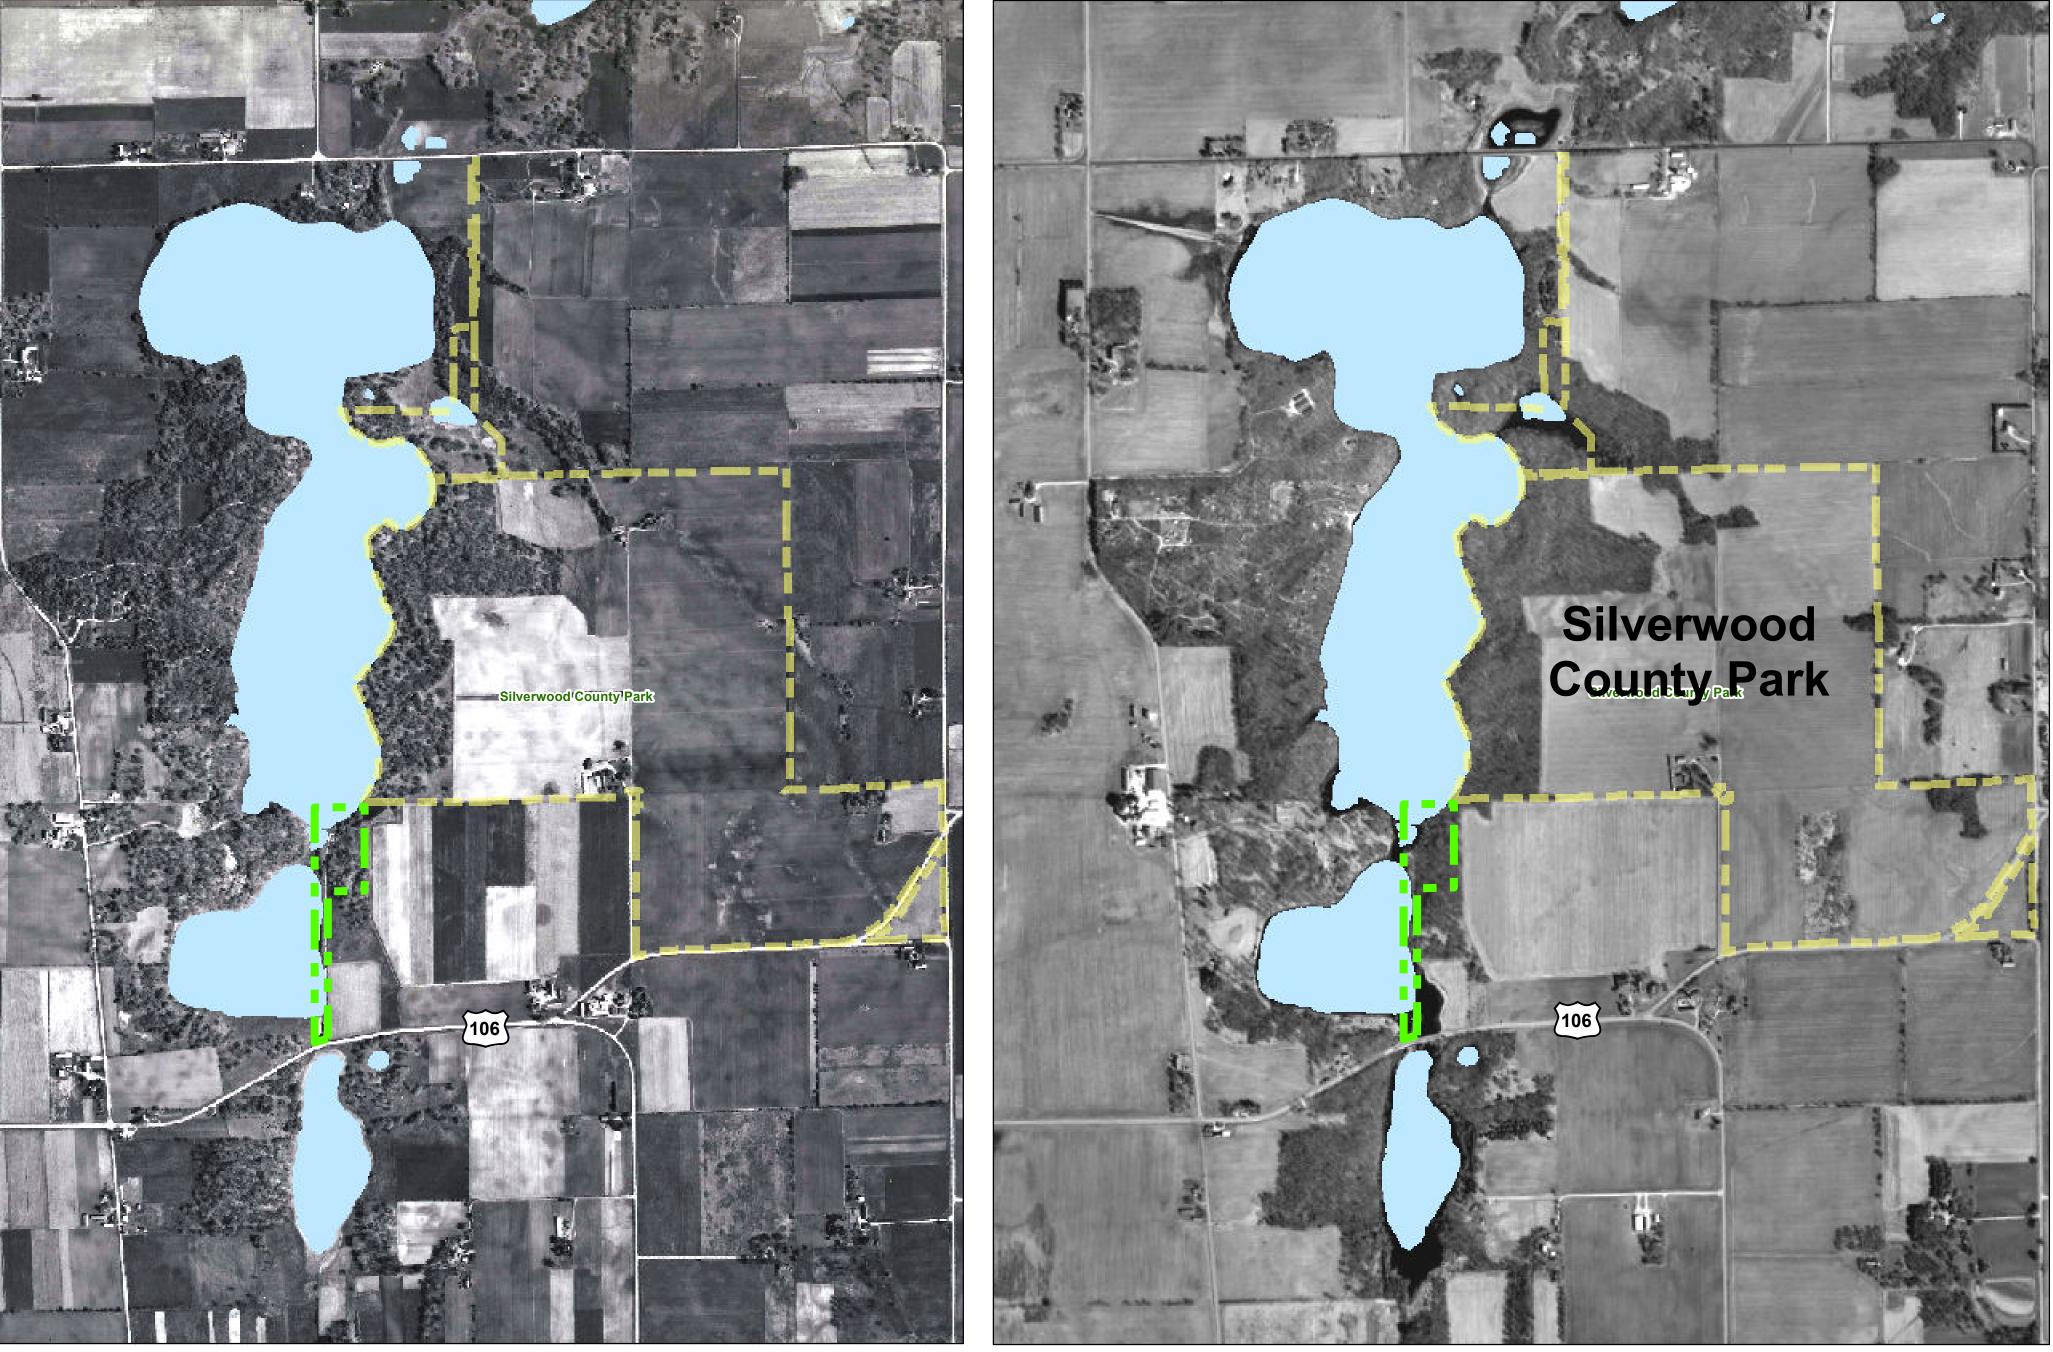

## Historical Photos 1949 1968 2010 Historical - 1968

#### **Woods Density**

- Notice the lesser density of the cover in the woods, as well as other non-farmed areas in 1949 and 1968 vs present.

- Field observations indicate that invasive plant species are reducing the health of the woods. It would be useful to restore and maintain the woods back to this earlier state to allow oaks to survive.

#### Water Levels

- Notice the fluctuations in the water level over time. Although currently the water is high, the level was lower in previous years. This may not be a consistent trend as local residents have indicated that the water level has fluctuated over the years.